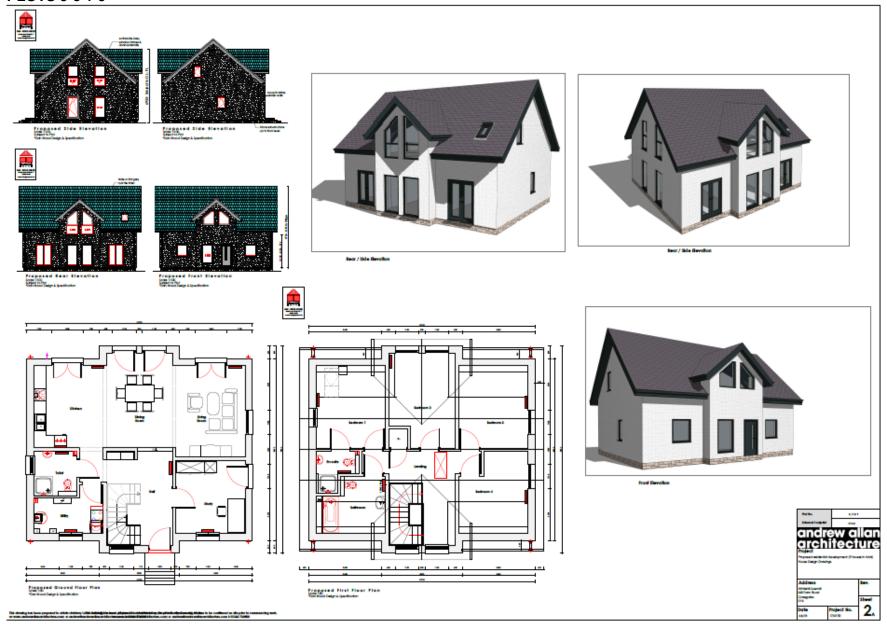

## DESCRIPTION

Approximately 1.8 acres of exciting development opportunity to accommodate 9 detached dwellings.

The indicative layouts in these particulars is shown on Page 3. The planning permission was granted at appeal. Possible house types are annexed but there may be scope for a purchaser to have a house designed specifically for them.

## **PLOTS 1 & 2**

# **PLOTS 3-5 + 9**

## PLOT 4

# PLOT 6

**PLOTS 7 + 8** 