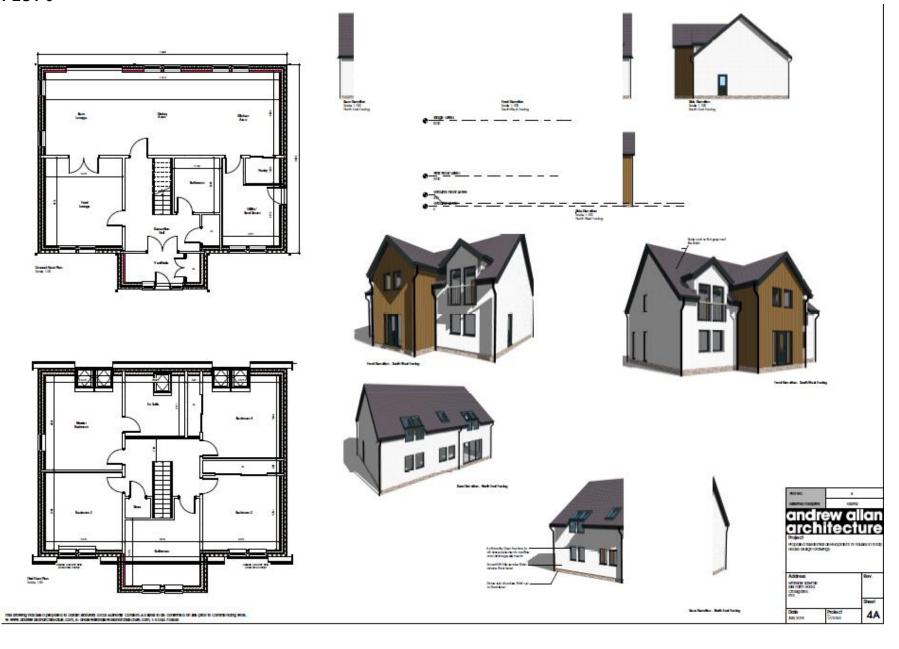

# Existing and proposed site plans

Individual Block Plan Scale 1:200

## DESCRIPTION

Approximately 1.8 acres of exciting development opportunity to accommodate 9 detached dwellings.

The indicative layouts in these particulars is shown on Page 3. The planning permission was granted at appeal. Possible house types are annexed but there may be scope for a purchaser to have a house designed specifically for them.