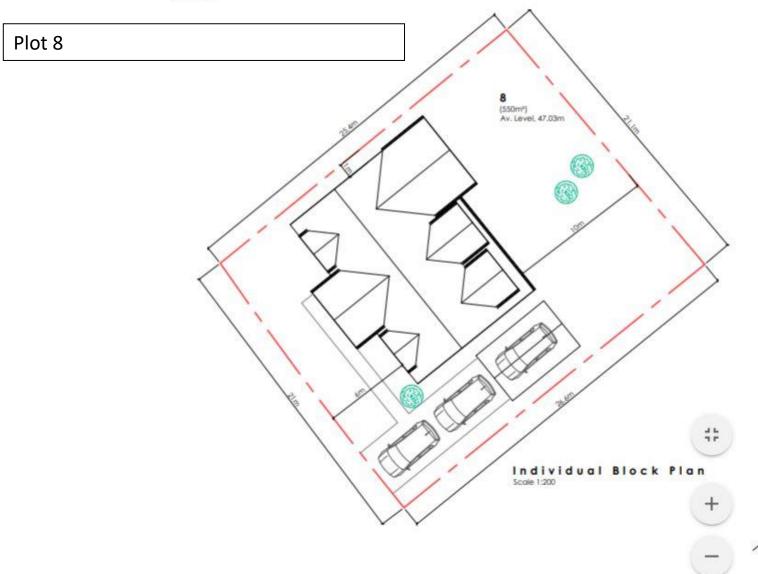

Plots 2 & 6 fixed price £120,000 (deposit £15,000) Plots 7, 8 & 9 fixed price £100,000 (deposit £10,000)

For sale as serviced, detached house plots with the owner installing the services and a new entrance road off the guiet Aberdour to Crossgates unclassified public road.

# Existing and proposed site plans

Individual Block Plan Scale 1:200