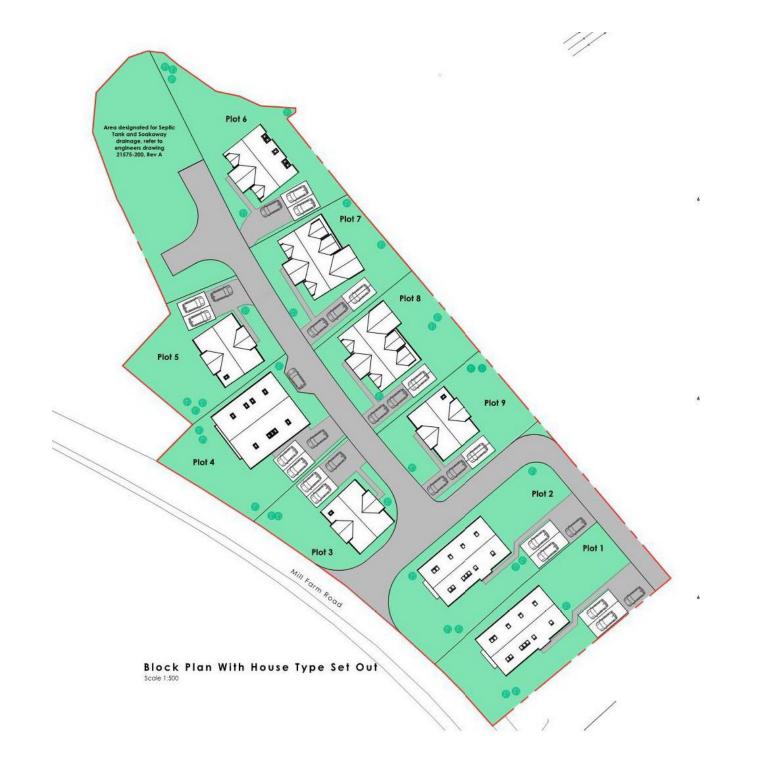

# Existing and proposed site plans

Individual Block Plan Scale 1:200

## DESCRIPTION

Approximately 1.8 acres of exciting development opportunity to accommodate 9 detached dwellings.

The indicative layouts in these particulars is shown on Page 3. The planning permission was granted at appeal. Possible house types are annexed but there may be scope for a purchaser to have a house designed specifically for them.