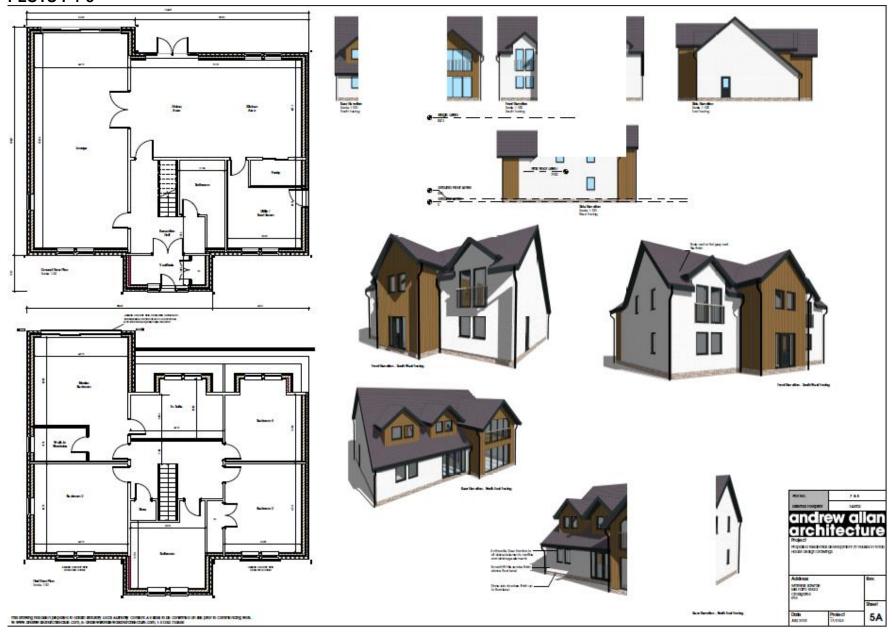

# Existing and proposed site plans

Individual Block Plan Scale 1:200

## DESCRIPTION

Approximately 1.8 acres of exciting development opportunity to accommodate 9 detached dwellings.

The indicative layouts in these particulars is shown on Page 3. The planning permission was granted at appeal. Possible house types are annexed but there may be scope for a purchaser to have a house designed specifically for them.