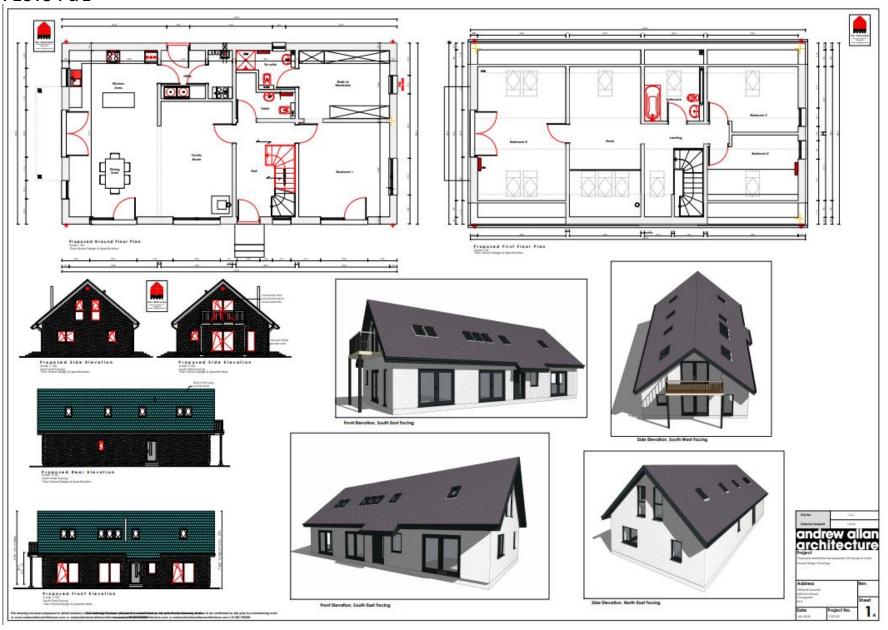

## DESCRIPTION

Approximately 1.8 acres of exciting development opportunity to accommodate 9 detached dwellings.

The indicative layouts in these particulars is shown on Page 3. The planning permission was granted at appeal. Possible house types are annexed but there may be scope for a purchaser to have a house designed specifically for them.

## **PLOTS 1 & 2**

# **PLOTS 3-5 + 9**

## PLOT 4

# PLOT 6

**PLOTS 7 + 8** 