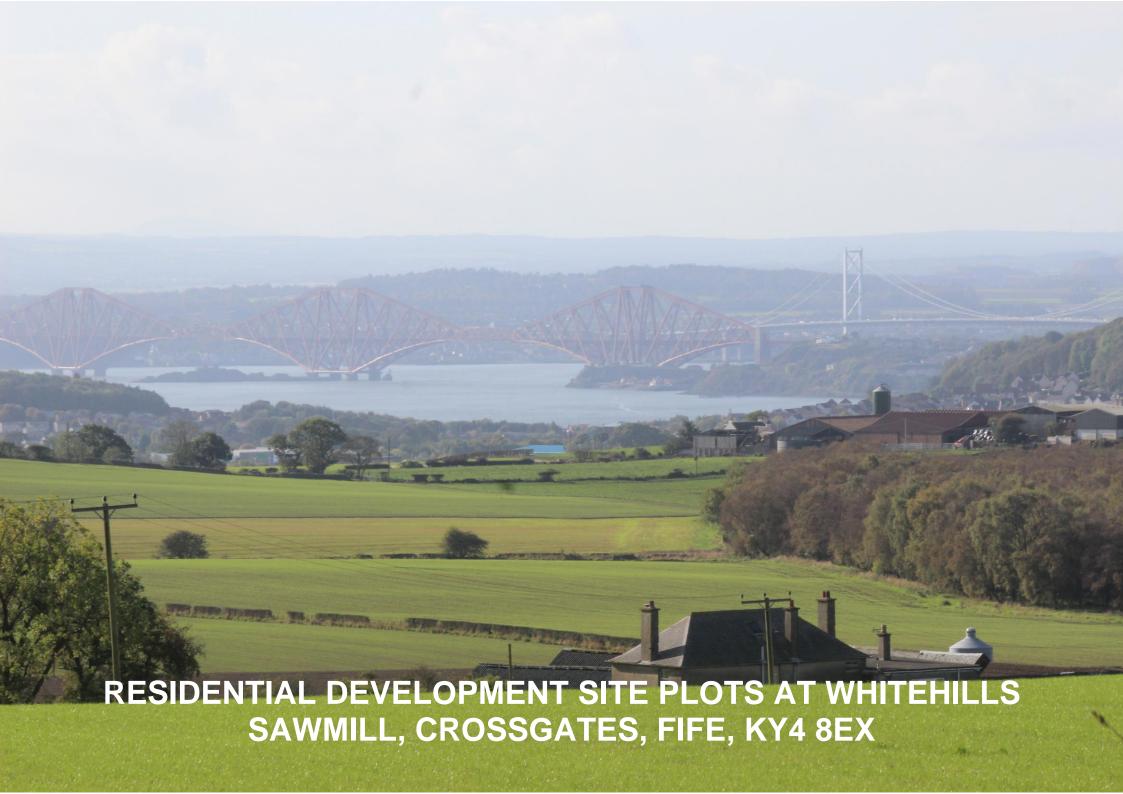

# RESIDENTIAL DEVELOPMENT SITE AT WHITEHILLS SAWMILL, MILL FARM ROAD, BY CROSSGATES, FIFE, KY4 8EX

Unique small residential development site only 2 miles from Aberdour

Crossgates 1.5m, Aberdour 2m, M90 Jct 3 – 3.5m, Dunfermline 5.5m, Kinross 13m, Kirkcaldy 10m, Glenrothes 16m, Edinburgh 20m, Perth 29m, Dundee 40m, St Andrews 36m, Falkirk 28m, Glasgow 46m

Lovely views over countryside to the East and West and beautiful views of the Firth of Forth and the rail and road bridges to the south west.

All plots will be fully serviced with mains private water, gas and electricity.

Picture – Views to the south from the development site. Front cover – Views to the south west from the site.

McCrae & McCrae Limited, Chartered Surveyors, 12 Abbey Park Place, Dunfermline, Fife KY12 7PD 01383 722454