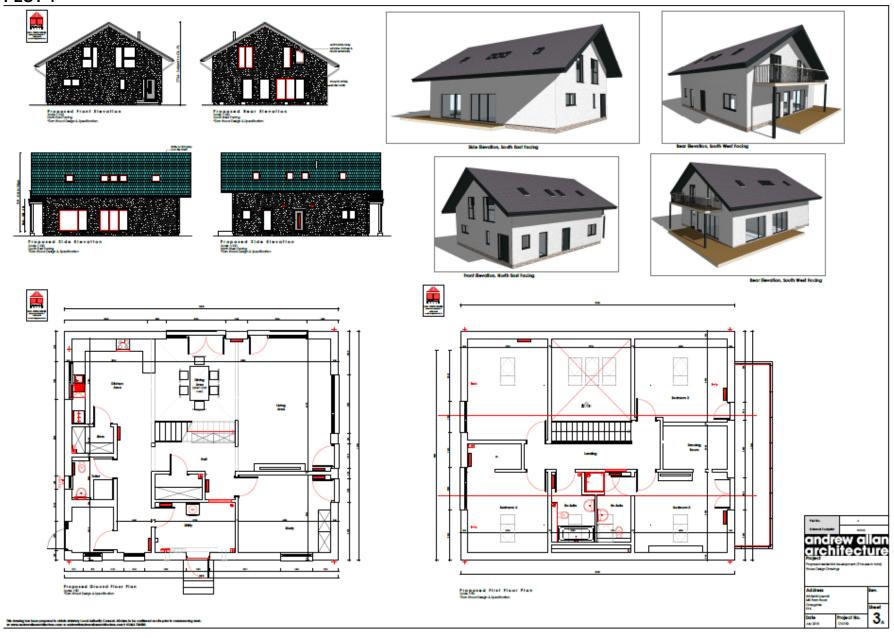

## DESCRIPTION

Approximately 1.8 acres of exciting development opportunity to accommodate 9 detached dwellings.

The indicative layouts in these particulars is shown on Page 3. The planning permission was granted at appeal. Possible house types are annexed but there may be scope for a purchaser to have a house designed specifically for them.

## **PLOTS 1 & 2**

# **PLOTS 3-5 + 9**

## PLOT 4

# PLOT 6

**PLOTS 7 + 8** 