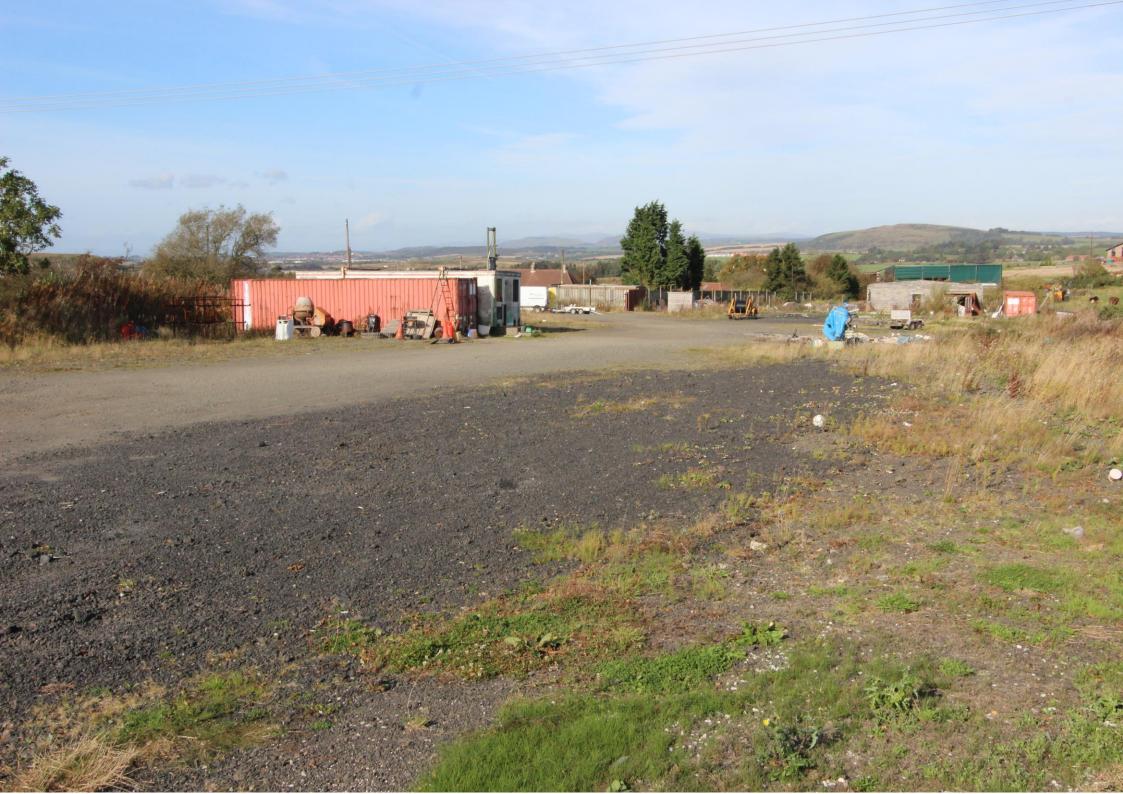

Lovely views over countryside to the East and West and beautiful views of the Firth of Forth and the rail and road bridges to the south west.

All plots will be fully serviced with mains private water, gas and electricity.

Picture – Views to the south from the development site. Front cover – Views to the south west from the site.

McCrae & McCrae Limited, Chartered Surveyors, 12 Abbey Park Place, Dunfermline, Fife KY12 7PD 01383 722454