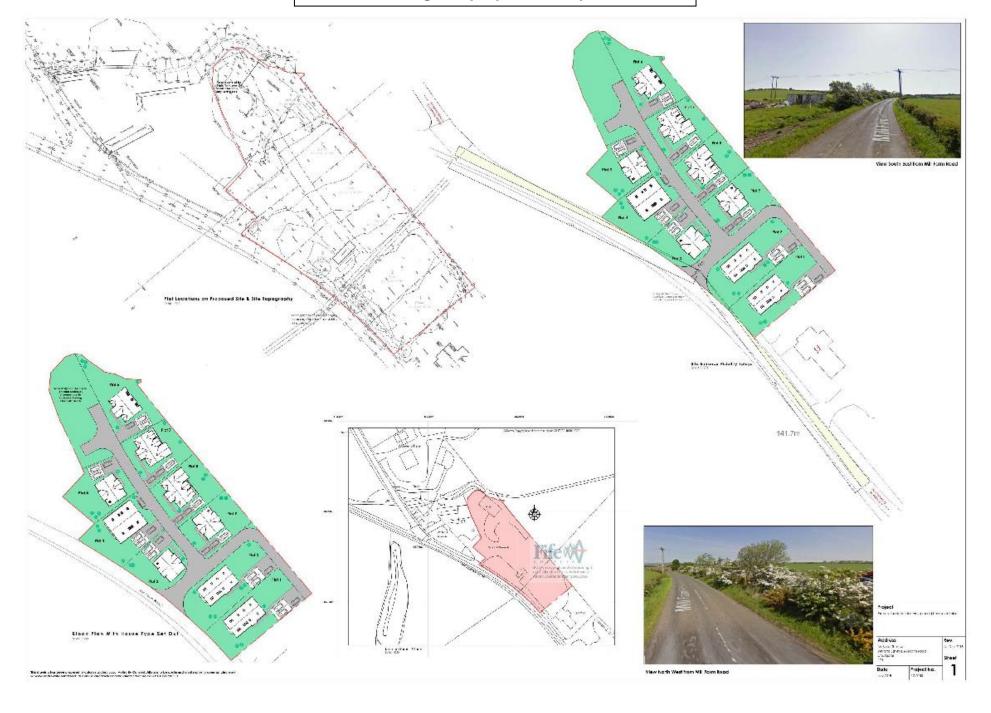

For sale as 9 serviced plots. Lots 1, 3, 4 & 5 under offer.

Residential development opportunity – 1.8 acres with planning permission in principal for 9 detached house plots. See Fife Council planning ref: 18/02191/ARC

# Existing and proposed site plans

Individual Block Plan Scale 1:200

## DESCRIPTION

Approximately 1.8 acres of exciting development opportunity to accommodate 9 detached dwellings.

The indicative layouts in these particulars is shown on Page 3. The planning permission was granted at appeal. Possible house types are annexed but there may be scope for a purchaser to have a house designed specifically for them.