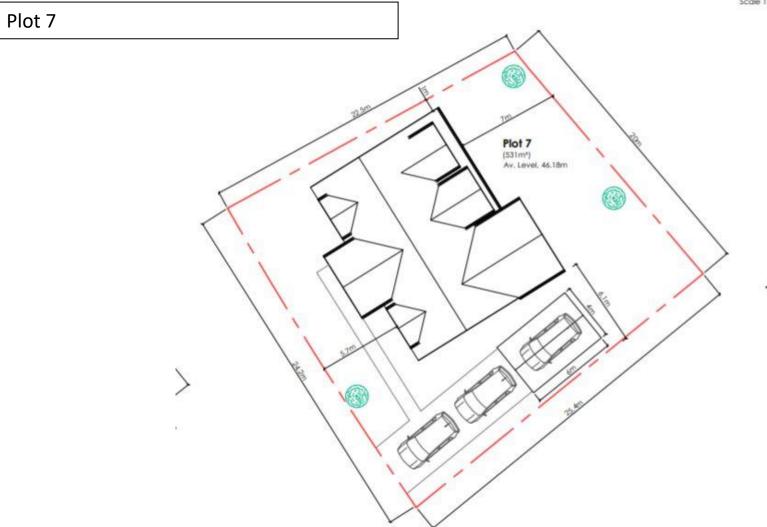

Plots 2 & 6 fixed price £120,000 (deposit £15,000) Plots 7, 8 & 9 fixed price £100,000 (deposit £10,000)

For sale as serviced, detached house plots with the owner installing the services and a new entrance road off the guiet Aberdour to Crossgates unclassified public road.

# Existing and proposed site plans

Individual Block Plan Scale 1:200

# PLOT 6

**PLOTS 7 + 8** 