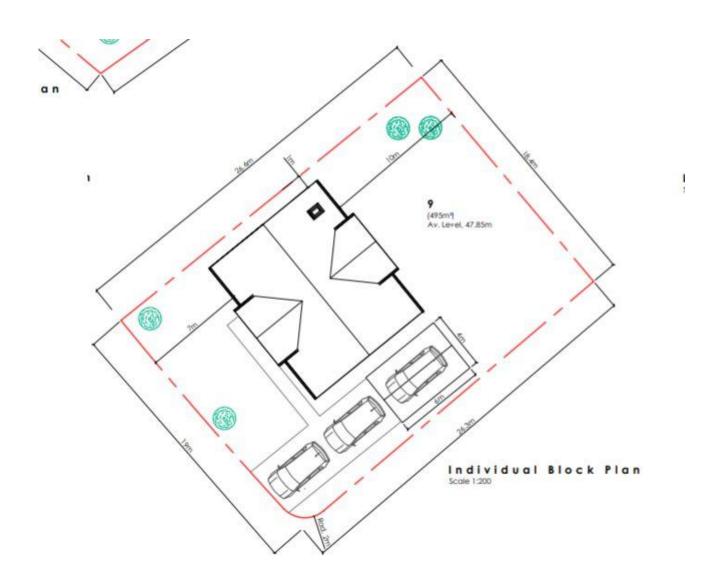

Plots 2 & 6 fixed price £120,000 (deposit £15,000) Plots 7, 8 & 9 fixed price £100,000 (deposit £10,000)

For sale as serviced, detached house plots with the owner installing the services and a new entrance road off the guiet Aberdour to Crossgates unclassified public road.

# Existing and proposed site plans

Individual Block Plan Scale 1:200

# **PLOTS 3-5 + 9**