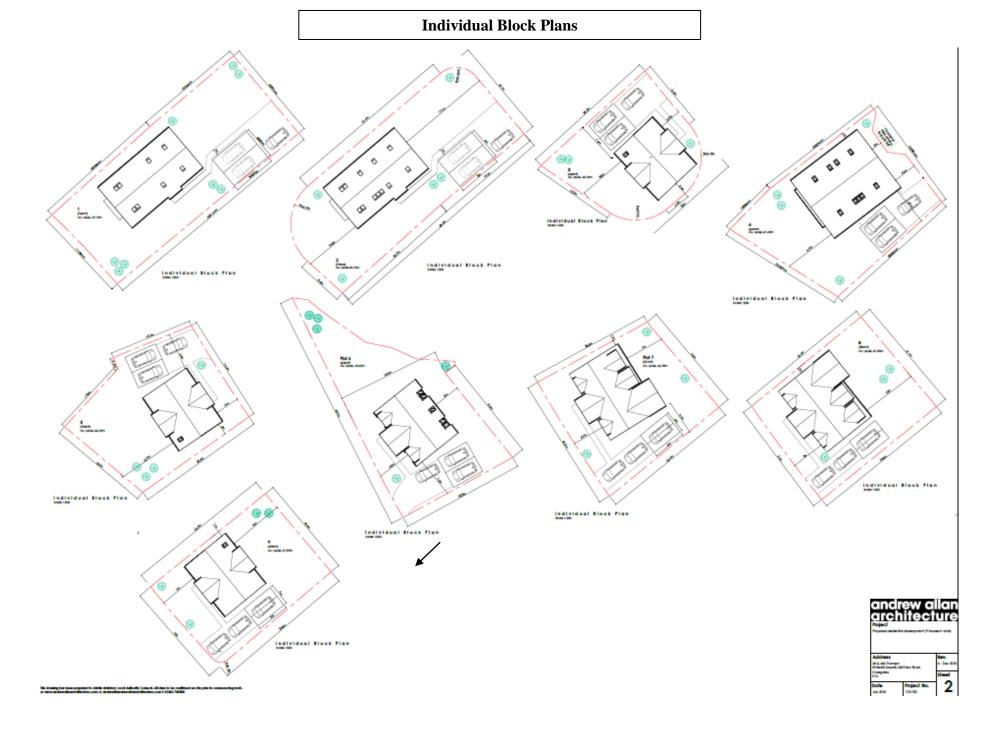

# Existing and proposed site plans

Individual Block Plan Scale 1:200

## DESCRIPTION

Approximately 1.8 acres of exciting development opportunity to accommodate 9 detached dwellings.

The indicative layouts in these particulars is shown on Page 3. The planning permission was granted at appeal. Possible house types are annexed but there may be scope for a purchaser to have a house designed specifically for them.

## **PLOTS 1 & 2**

# **PLOTS 3-5 + 9**

## PLOT 4

# PLOT 6

**PLOTS 7 + 8** 