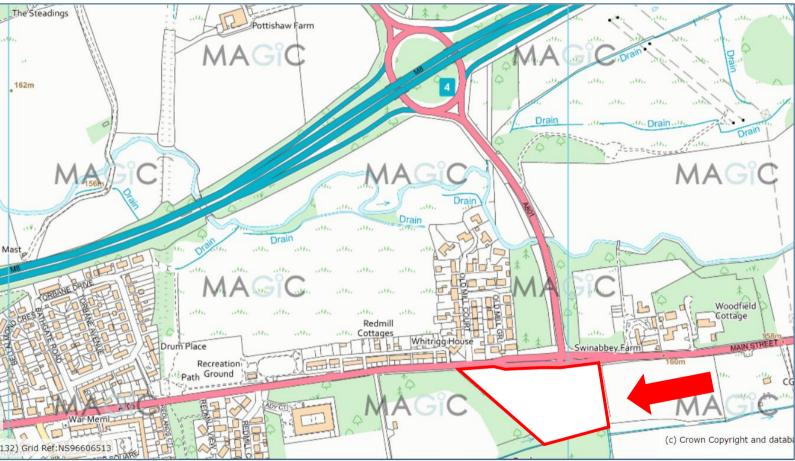

## About 5.2 acres of strategic land at Whitburn

Whitburn 1 mile, Bathgate 3 miles, Livingston 6.5 miles, Edinburgh Airport 14 miles, 21 miles, Glasgow 25 miles, Glasgow Airport 35 miles

About 5.2 acres (2.15ha) of strategic land lying south of the T-junction at the A801 and A705 to the east of East Whitburn, West Lothian.

The land is presently zoned as open countryside but there is potential to develop it for roadside services, hotel/conference centre or housing, subject to planning consent.

(c) Crown Copyright and database rights 2021. Ordnance Survey 100022861.

Offers over £100,000 per acre subject to planning consent

ntmove.co.uk

McCrae & McCrae Ltd, Chartered Surveyors, 12 Abbey Park Place, Dunfermline, Fife. KY12 7PD Telephone: 01383 722454 Email: info@mccraemccrae.co.uk