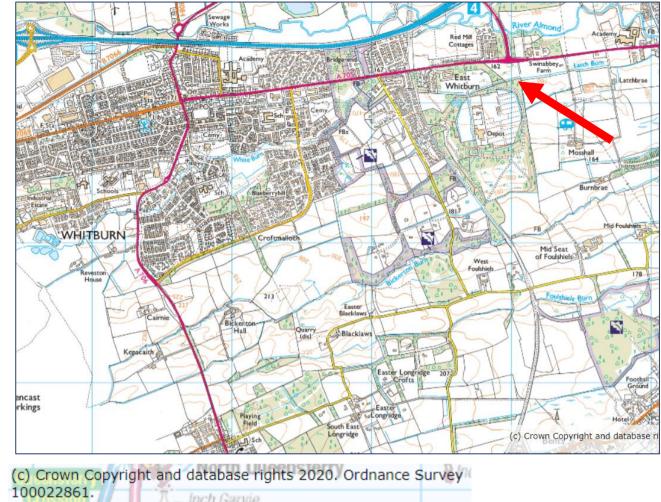

The land is presently zoned as open countryside but there is potential to develop it for roadside services, hotel/conference centre or housing, subject to planning consent.

(c) Crown Copyright and database rights 2021. Ordnance Survey 100022861.

### The land for sale is on the right