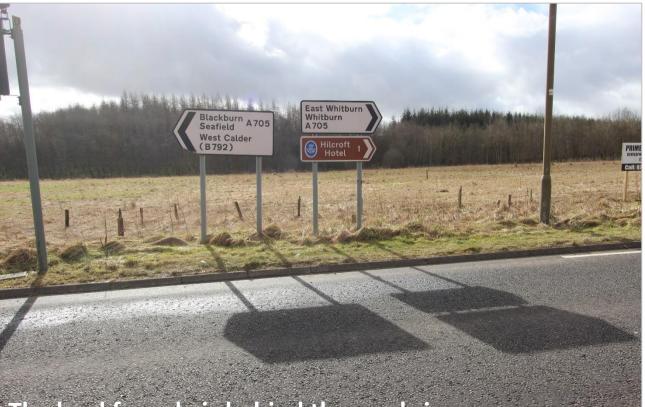

## About 5.2 acres of strategic land at Whitburn

Whitburn 1 mile, Bathgate 3 miles, Livingston 6.5 miles, Edinburgh Airport 14 miles, 21 miles, Glasgow 25 miles, Glasgow Airport 35 miles

About 5.2 acres (2.15ha) of strategic land lying south of the T-junction at the A801 and A705 to the east of East Whitburn, West Lothian.