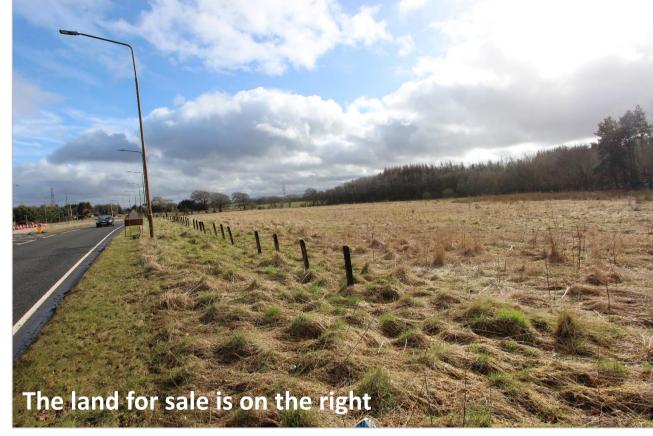

acres of strategic land at Whitburn

Whitburn 1 mile, Bathgate 3 miles, Livingston 6.5 miles, Edinburgh Airport 14 miles, 21 miles, Glasgow 25 miles, Glasgow Airport 35 miles

About 5.2 acres (2.15ha) of strategic land lying south of the T-junction at the A801 and A705 to the east of East Whitburn, West Lothian.

The land is presently zoned as open countryside but there is potential to develop it for roadside services, hotel/conference centre or housing, subject to planning consent.



(c) Crown Copyright and database rights 2021. Ordnance Survey 100022861.

Offers over £100,000 per acre subject to planning consent

ntmove.co.uk







McCrae & McCrae Ltd, Chartered Surveyors, 12 Abbey Park Place, Dunfermline, Fife. KY12 7PD Telephone: 01383 722454 Email: info@mccraemccrae.co.uk

















### The land for sale is on the right







#### Directions

**From Edinburgh or Glasgow:** Take the M8 and exit at junction 4. Take the A801 south. As you arrive at the first T-junction the land for sale is on the south side of the T-junction straight ahead of you.

**From Livingston town centre:** Take Ladywell West Road, going straight through two roundabouts to join Eliburn Road. At the next roundabout take the first exit towards the A705 and go straight through the next roundabout onto the A705. Follow the A705 for just over four miles. As you reach the junction with the A802 the land for sale is on your left hand side.

#### Viewing and registering an interest

Viewing is strictly by appointment only. To arrange a viewing please contact McCrae & McCrae Ltd, 12 Abbey Park Pla