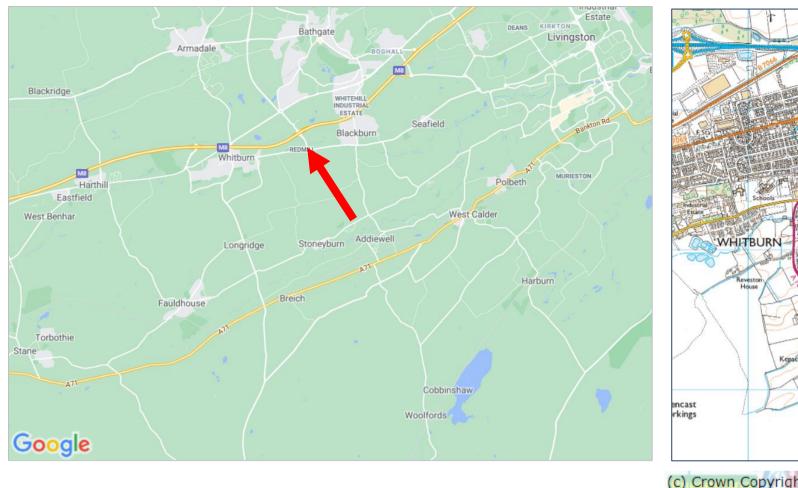

## About 5.2 acres of strategic land at Whitburn

Whitburn 1 mile, Bathgate 3 miles, Livingston 6.5 miles, Edinburgh Airport 14 miles, 21 miles, Glasgow 25 miles, Glasgow Airport 35 miles

About 5.2 acres (2.15ha) of strategic land lying south of the T-junction at the A801 and A705 to the east of East Whitburn, West Lothian.

The land is presently zoned as open countryside but there is potential to develop it for roadside services, hotel/conference centre or housing, subject to planning consent.

(c) Crown Copyright and database rights 2021. Ordnance Survey 100022861.

### The land for sale is on the right