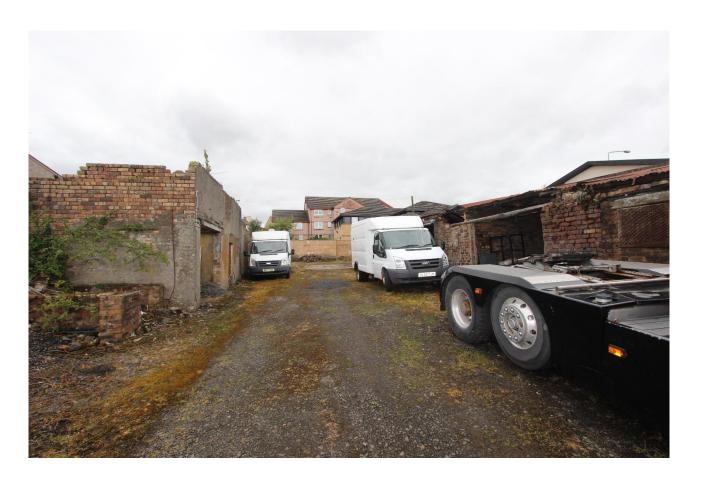

# **Description**

This 0.24 acre brownfield site has potential as a housing development site or a car park area. Scope to purchase as is or subject to planning consent for housing or as parking.

The yard measures about 54 metres x 18.09 metres. It lies adjacent and to the east of the doctors surgery and opposite the Xcite swimming pool and sport centre, library and community centre. A park lies to the north of the site.

The Edinburgh-Glasgow rail line lies about a mile to the south of it. There is schooling and excellent shopping at Armadale and Bathgate.

Edinburgh 25 miles, Glasgow 28 miles, Livingston 9.3 miles and Bathgate 2.4 miles.