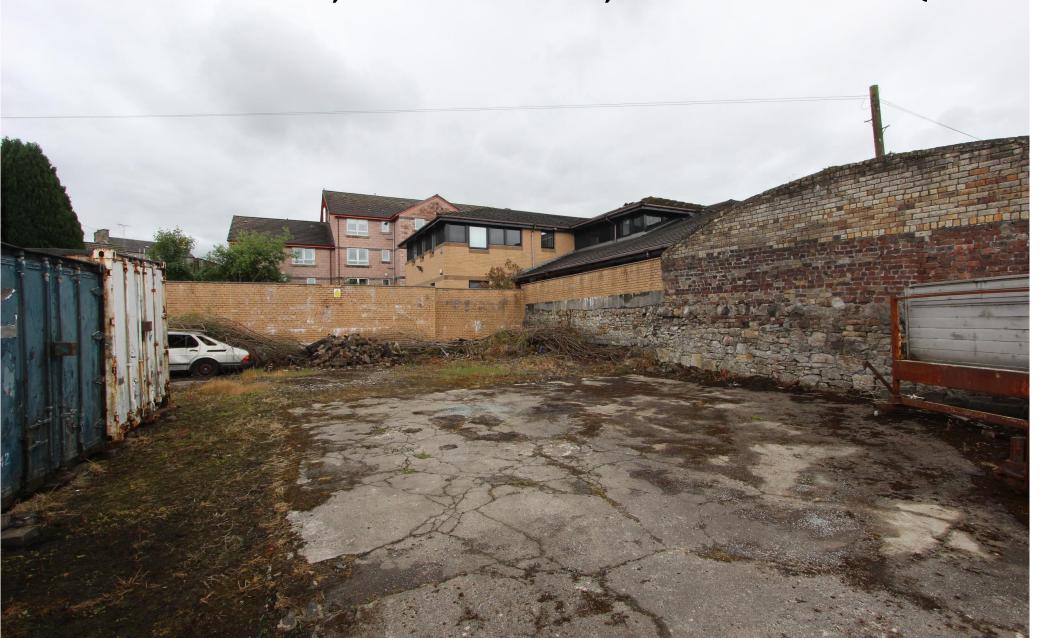

# **Description**

This 0.24 acre brownfield site has potential as a housing development site or a car park area. Scope to purchase as is or subject to planning consent for housing or as parking.

The yard measures about 54 metres x 18.09 metres. It lies adjacent and to the east of the doctors surgery and opposite the Xcite swimming pool and sport centre, library and community centre. A park lies to the north of the site.

The Edinburgh-Glasgow rail line lies about a mile to the south of it. There is schooling and excellent shopping at Armadale and Bathgate.

Edinburgh 25 miles, Glasgow 28 miles, Livingston 9.3 miles and Bathgate 2.4 miles.