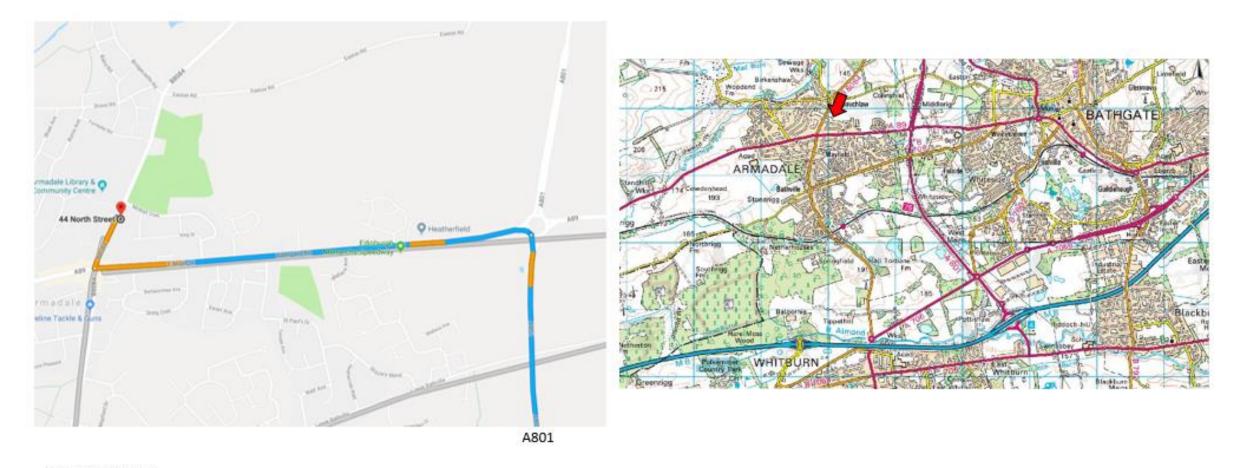

## DIRECTIONS

From junction 40/the M8 Motorway head north on the A801. go straight on at the two roundabouts and after two miles turn left on the A80 to Armadale. After a mile you reach crossroads with traffic lights (A89 + B8084). Turn right and the house lies on the right after 200 yards.