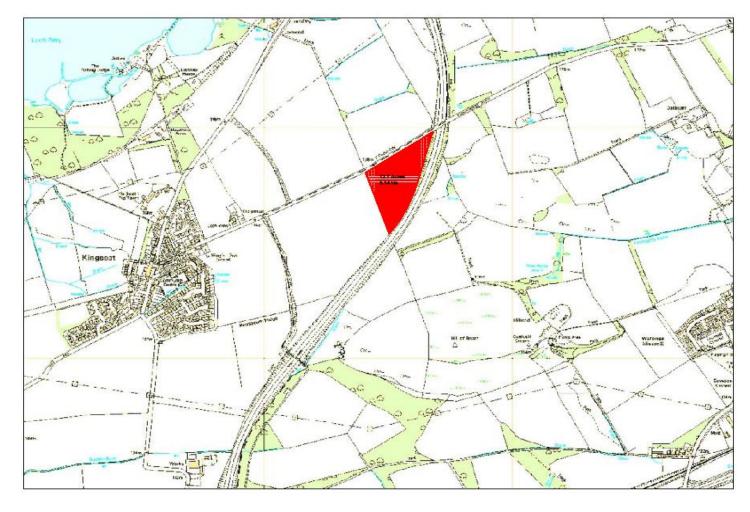

## 12.7 ACRES OF GRAZING LAND AT KINGSEAT, FIFE OFFERS OVER £75/ACRE/YEAR

Cowdenbeath 2m Dunfermline 4.5m Cardenden 7m Kinross 9m Kirkcaldy 11 m Glenrothes 14m Edinburgh 20m

THE LANDS ARE ADJACENT TO CUDDYHOUSE ROAD BETWEEN KINGSEAT AND COWDENBEATH. THERE IS EXCELLENT ACCESS TO THE M90 MOTORWAY. SEE PLAN PREPARED OVERLEAF. OWNERS ERECTING WIND TURBINES IN JULY. THE LAND WILL BE AVAILABLE TO LET IN AUGUST.