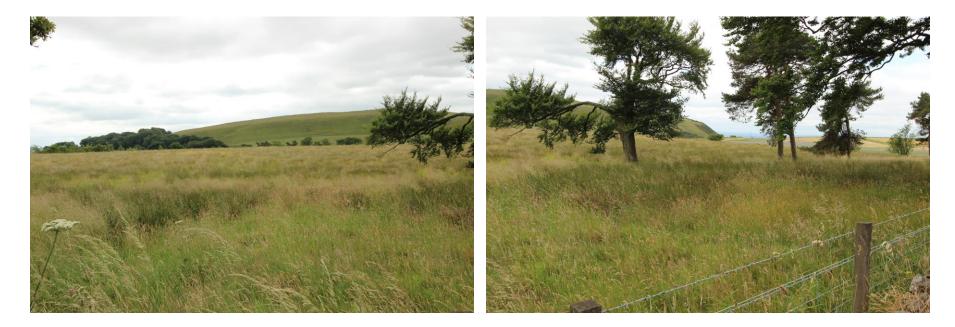

## 12.7 ACRES OF GRAZING LAND AT KINGSEAT, FIFE OFFERS OVER £75/ACRE/YEAR

Cowdenbeath 2m Dunfermline 4.5m Cardenden 7m Kinross 9m Kirkcaldy 11 m Glenrothes 14m Edinburgh 20m

THE LANDS ARE ADJACENT TO CUDDYHOUSE ROAD BETWEEN KINGSEAT AND COWDENBEATH. THERE IS EXCELLENT ACCESS TO THE M90 MOTORWAY. SEE PLAN PREPARED OVERLEAF. OWNERS ERECTING WIND TURBINES IN JULY. THE LAND WILL BE AVAILABLE TO LET IN AUGUST.