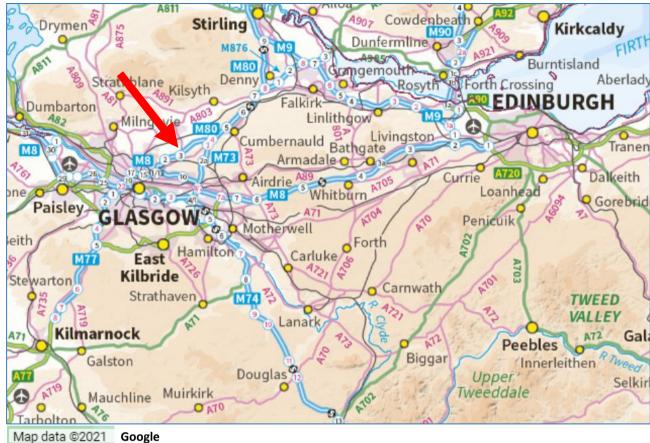

# Strategic land at Horsehill, Chryston, Glasgow G69 9JG

Potential for service station at junction 3 of the M80 (Stepps) on 5.3 acres

Junction 3 at M80 0.2 miles, Stepps 1.5 miles, Chryston 2.5 miles, Kirkintilloch 3 miles, Glasgow city centre 6 miles, Glasgow Airport 15 miles, Edinburgh 45 miles

## **Directions**

The nearby M80 motorway links to the M9 and M876 west of Edinburgh, the M9 at Stirling and it links to the M8 to lead straight into Glasgow city centre.

From the M80 motorway (heading east or west) exit at junction 3. Take the A806 (Lenzie, Kirkintilloch) and at the first roundabout turn right and the land for sale is on the right hand side.