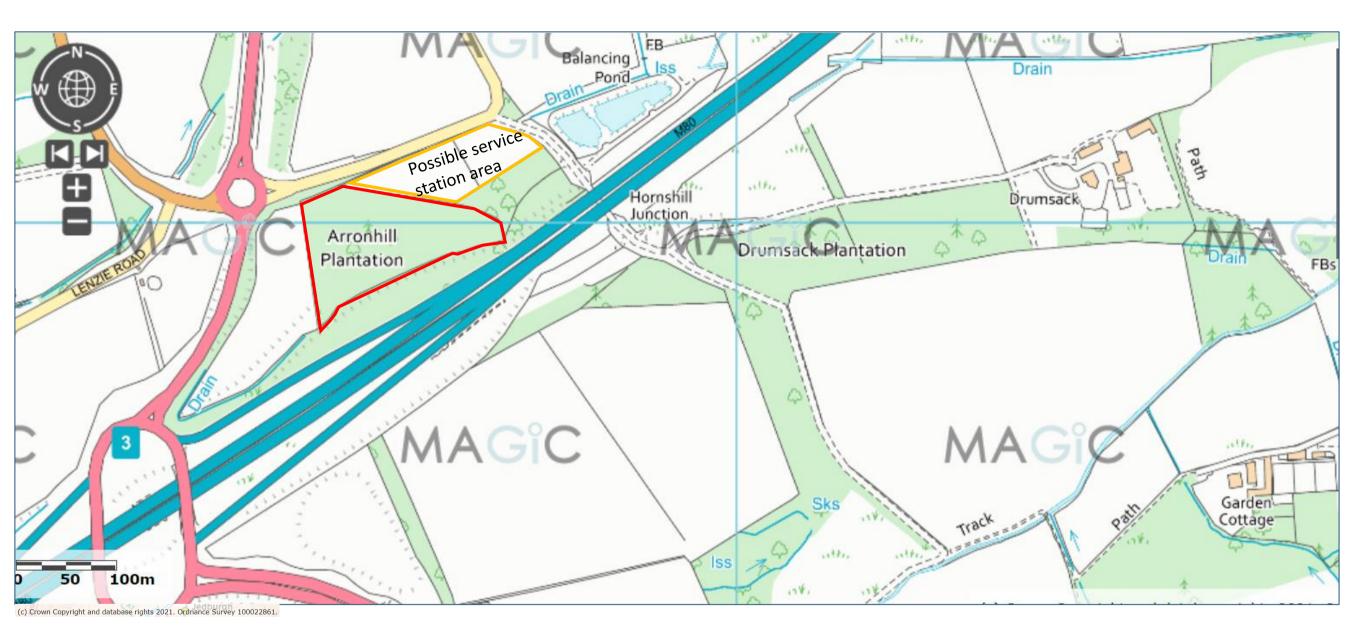

Horsehill: strategic land of approx **1.9 acres** with potential for a service station 0.2 miles from junction 3 of the M80 (Stepps). This land is only available subject to a developer securing planning consent for development.

Arronhill Plantation: woodland of approx **3.4** acres

**Total approx 5.3 acres** 

(c) Crown Copyright and database rights 2021. Ordnance Survey 100022861.

Offers over: £200,000 per acre

Horsehill (orange outline) approx 1.9 acres
Arronhill Plantation (red outline) approx 3.4 acres