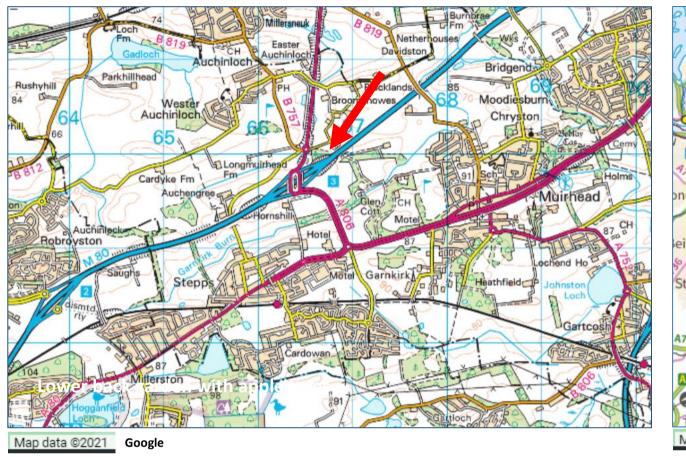

## **Directions**

The nearby M80 motorway links to the M9 and M876 west of Edinburgh, the M9 at Stirling and it links to the M8 to lead straight into Glasgow city centre.

From the M80 motorway (heading east or west) exit at junction 3. Take the A806 (Lenzie, Kirkintilloch) and at the first roundabout turn right and the land for sale is on the right hand side.