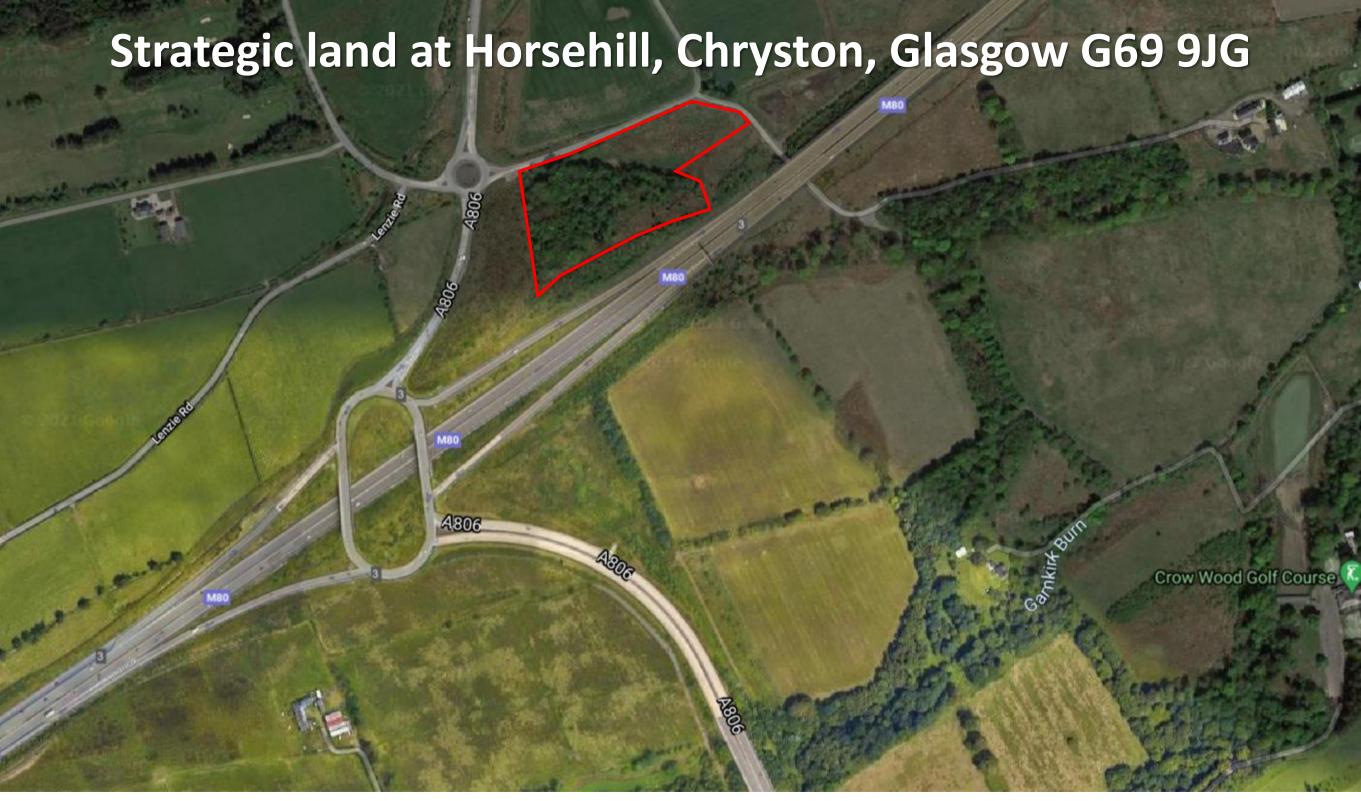

# Strategic land at Horsehill, Chryston, Glasgow G69 9JG

Potential for service station at junction 3 of the M80 (Stepps) on 5.3 acres

Junction 3 at M80 0.2 miles, Stepps 1.5 miles, Chryston 2.5 miles, Kirkintilloch 3 miles, Glasgow city centre 6 miles, Glasgow Airport 15 miles, Edinburgh 45 miles

Horsehill: strategic land of approx **1.9 acres** with potential for a service station 0.2 miles from junction 3 of the M80 (Stepps). This land is only available subject to a developer securing planning consent for development.

Arronhill Plantation: woodland of approx **3.4** acres

**Total approx 5.3 acres** 

(c) Crown Copyright and database rights 2021. Ordnance Survey 100022861.

Offers over: £200,000 per acre

Horsehill (orange outline) approx 1.9 acres
Arronhill Plantation (red outline) approx 3.4 acres