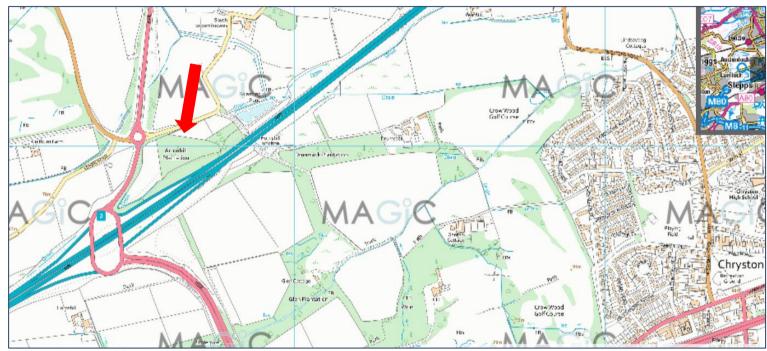

## **Directions**

The nearby M80 motorway links to the M9 and M876 west of Edinburgh, the M9 at Stirling and it links to the M8 to lead straight into Glasgow city centre.

From the M80 motorway (heading east or west) exit at junction 3. Take the A806 (Lenzie, Kirkintilloch) and at the first roundabout turn right and the land for sale is on the right hand side.