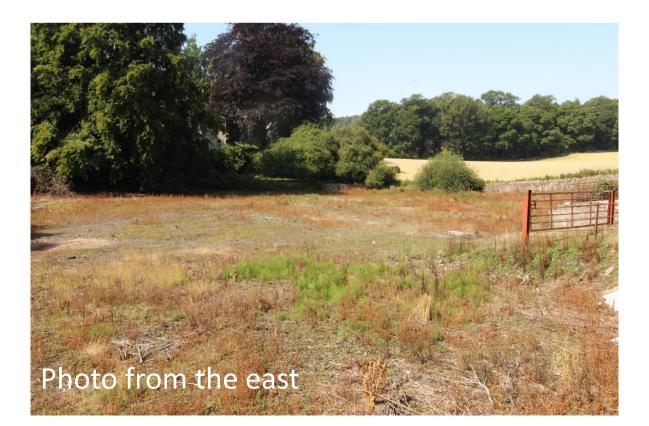

# Residential development site plots at Old Smiddy Cottage, Glencarse, Perthshire, PH2 7LX

Residential development opportunity of 0.95 acres with expired outline planning permission for up to 18 flatted houses but alternatively could be sold as five individual serviced plots. See Perth & Kinross Council planning ref: 02/01283/OUT