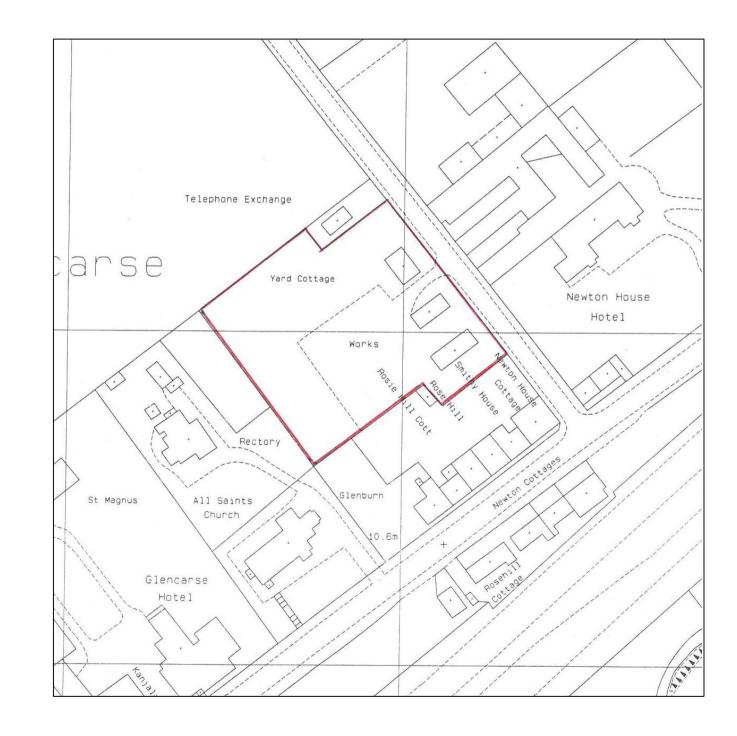

The owner is prepared to sell the land in LOTS or as a whole.

If purchased as a whole there is an opportunity to purchase the adjacent 2 bedroom cottage which is currently rented out.

(c) Crown Copyright and database rights 2020. Ordnance Survey 100022861.

(c) Crown Copyright and database rights 2020. Ordnance Survey 100022861.