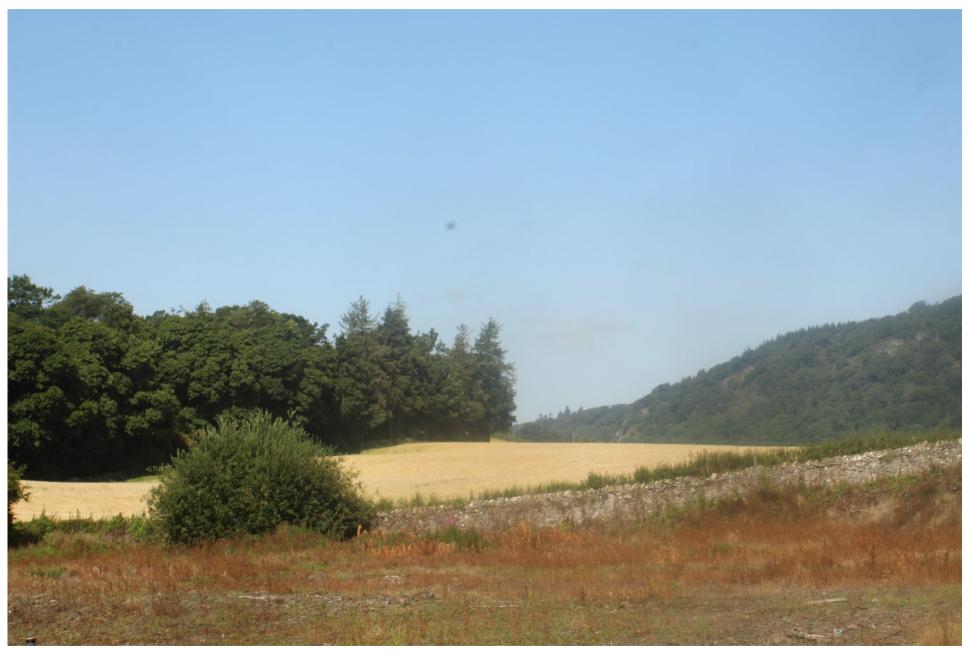

The village is ideal for commuters lying alongside the A90 dual carriage way. It has open fields to the north, mature trees and large houses to the west, a farm steading development to the east and the Glencarse Hotel and a row of houses to the south. There are opportunities for walking down by the River Tay or up in the woods to the north as well as cycling and other outdoor pursuits. There is a café in Glencarse and a shop and a park in St Madoes which lies on the other side of the A90.