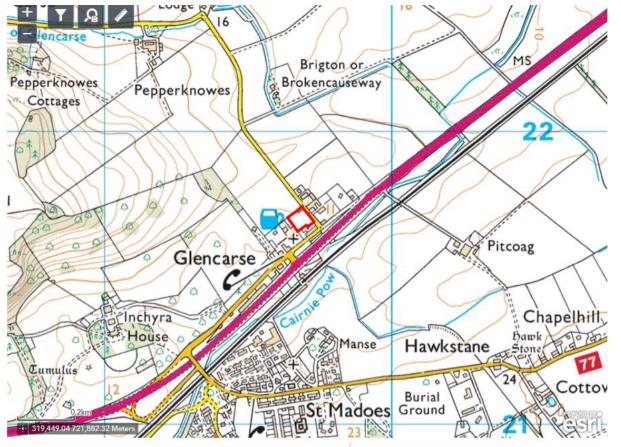

Photo from the north west Front cover photo looking north over the two northerly plots

As a whole Offers Over: £250,000 Or as serviced plots at £70,000/plot for 2 north plots and £50,000/plot for the 3 southern plots.

The owner is prepared to sell the land in LOTS or as a whole.

If purchased as a whole there is an opportunity to purchase the adjacent 2 bedroom cottage which is currently rented out.

(c) Crown Copyright and database rights 2020. Ordnance Survey 100022861.

(c) Crown Copyright and database rights 2020. Ordnance Survey 100022861.