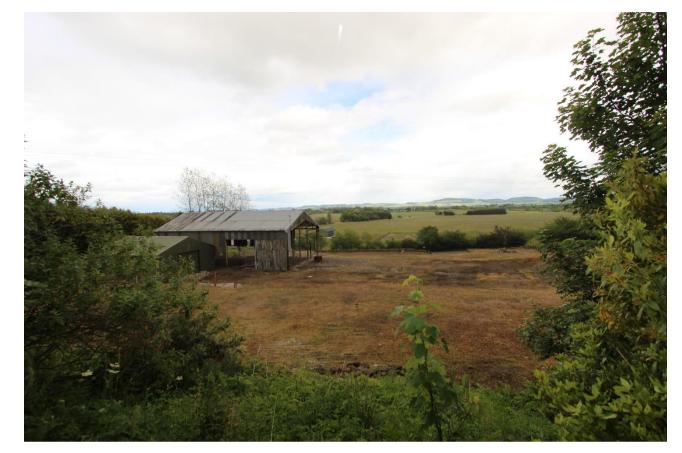

Residential development opportunity of 3.1 acres with full planning permission for 11 house plots. See Perth & Kinross Council planning ref: 14/01525/FLL

The plots are situated in a south-facing, quiet and sheltered location at the foothills of the Sidlaw Hills, overlooking the Carse of Gowrie. They are within easy commuting distance of Perth and Dundee.

Having an elevated position, the proposed houses will have lovely views over the River Tay valley to the Lomond Hills in Fife.

Offers Over £450,000 as a whole for a developer to service and build out
Offers over £70,000 per plot if sold as 11 serviced plots
Offers over £130,000 per plot if sold as 5 serviced plots