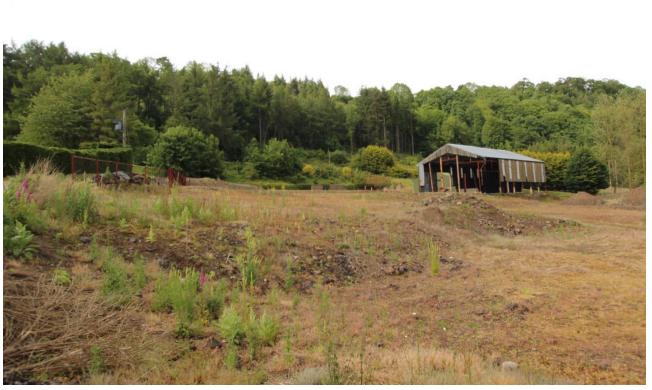

Residential development opportunity of 3.1 acres with full planning permission for 11 house plots. See Perth & Kinross Council planning ref: 14/01525/FLL

The plots are situated in a south-facing, quiet and sheltered location at the foothills of the Sidlaw Hills, overlooking the Carse of Gowrie. They are within easy commuting distance of Perth and Dundee.

Having an elevated position, the proposed houses will have lovely views over the River Tay valley to the Lomond Hills in Fife.

Offers Over £450,000 as a whole for a developer to service and build out
Offers over £70,000 per plot if sold as 11 serviced plots
Offers over £130,000 per plot if sold as 5 serviced plots