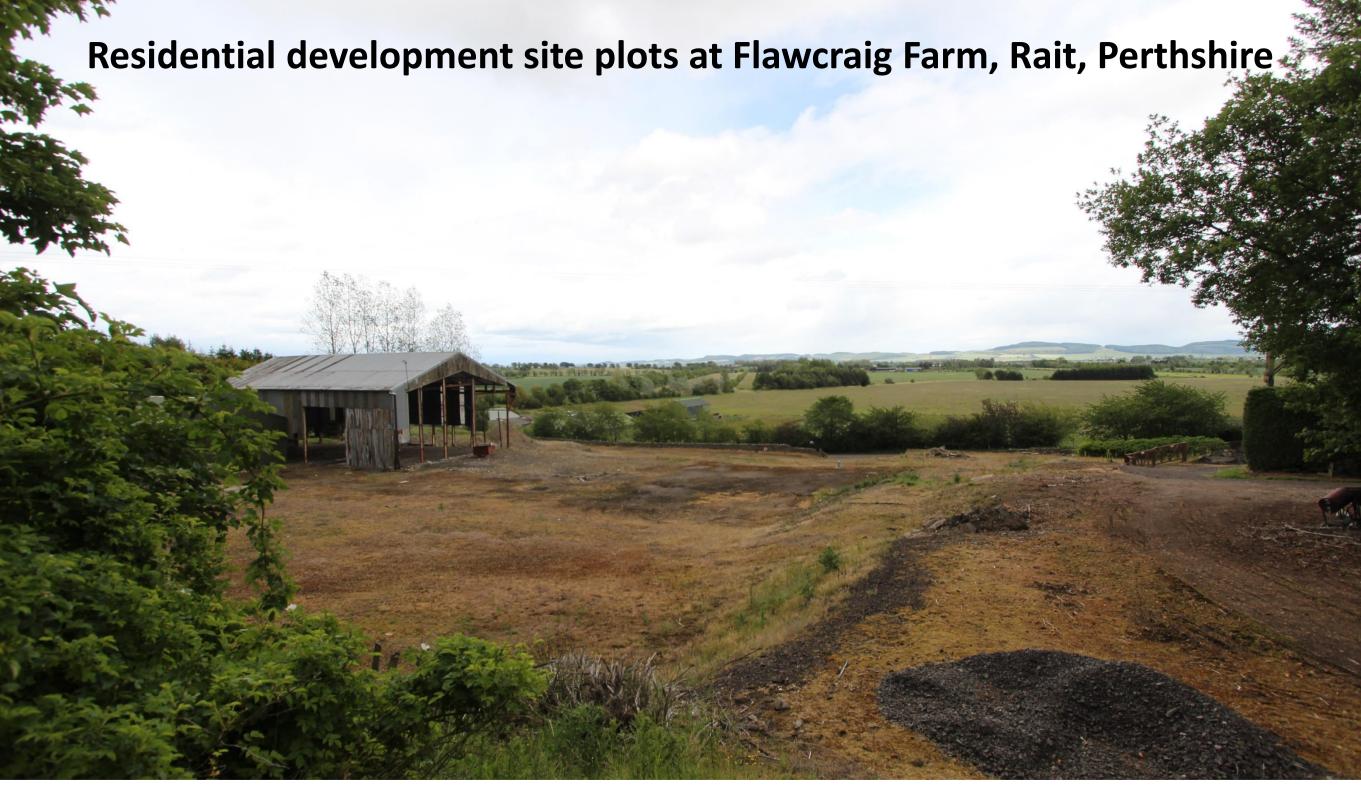

Residential development opportunity of 3.1 acres with full planning permission for 11 house plots. See Perth & Kinross Council planning ref: 14/01525/FLL

The plots are situated in a south-facing, quiet and sheltered location at the foothills of the Sidlaw Hills, overlooking the Carse of Gowrie. They are within easy commuting distance of Perth and Dundee.

Having an elevated position, the proposed houses will have lovely views over the River Tay valley to the Lomond Hills in Fife.

Offers Over £450,000 as a whole for a developer to service and build out
Offers over £70,000 per plot if sold as 11 serviced plots
Offers over £130,000 per plot if sold as 5 serviced plots

### Contamination

A contamination survey has been carried out by McGregor McMahon Consulting Engineers following oil leakage from a garage. The cost of treating this is being investigated.