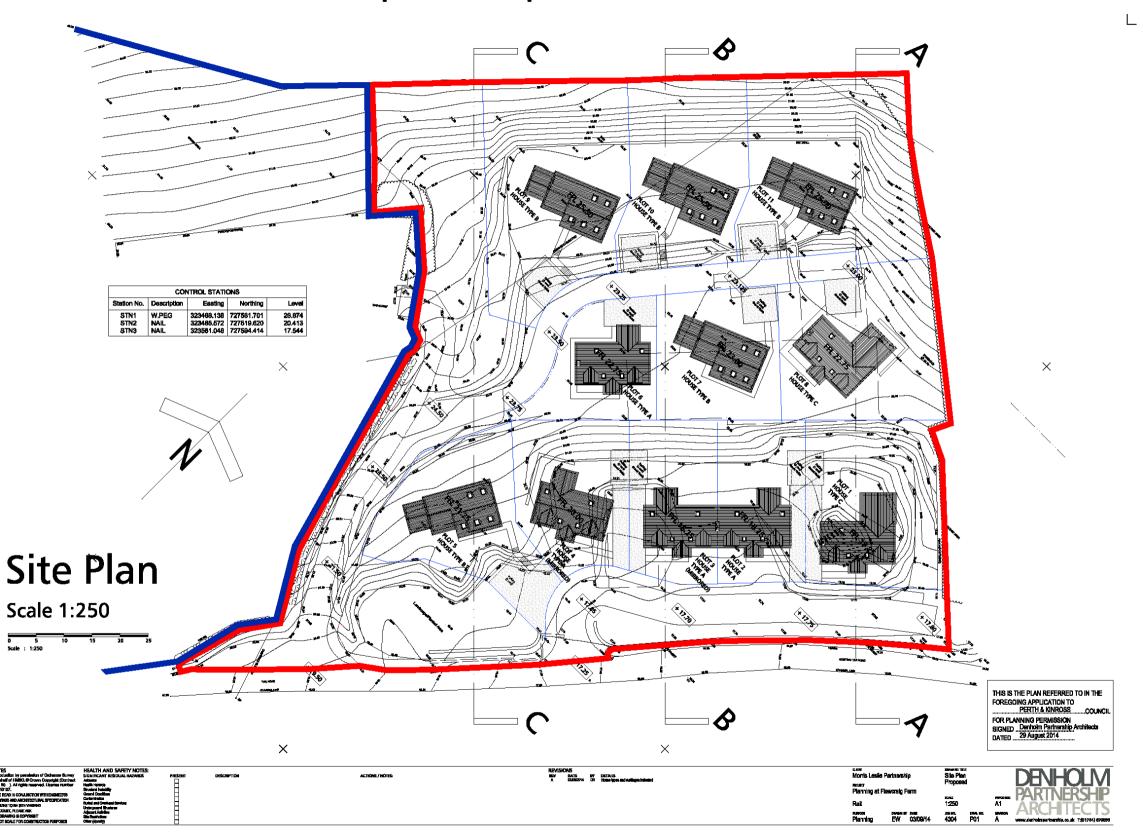

## **Proposed site plan for 11 houses**

**Proposed site plan for 5 houses** FAJE. T 23.50 PLOT 3
HOUSE THE A
277 or
15 STOREY ₹ 17.85 E 7 23.50