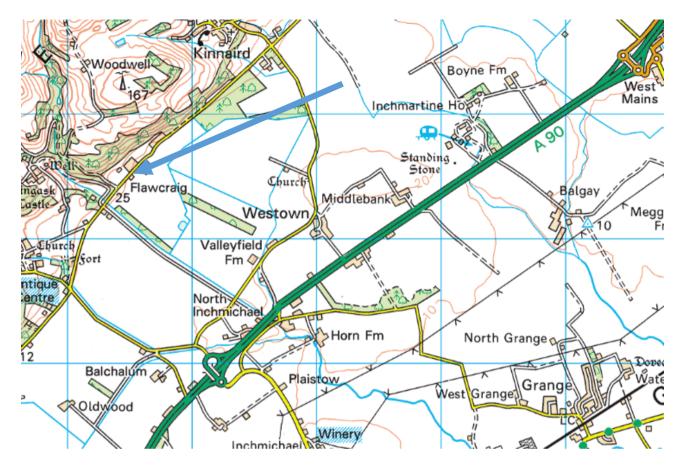

## **Location plan**

Scale : 1:25000

THIS IS THE PLAN REFERRED TO IN THE FOREGOING APPLICATION TO

PERTH & KINROSS COUNCIL

FOR PLANNING PERMISSION SIGNED Denholm Partnership Architects

DATED 29 August 2014

| NOTES  Republic by products of the control of the c                                                                                                                         | HEALTH AND SAFETY NOTES  ADDRESS RESEAU NOTES PRESE CARDYTON  Admin  High Repub | ACTION FACILITY | REVISIONS<br>REV DATE BY BETALD | caer<br>Morris Lesila Partnemhip<br>massa |                 | Location Please           |         | DEVHORM                     |
|--------------------------------------------------------------------------------------------------------------------------------------------------------------------------------------------------------------------------------------------------------------------------------------------------------------------------------------------------------------------------------------------------------------------------------------------------------------------------------------------------------------------------------------------------------------------------------------------------------------------------------------------------------------------------------------------------------------------------------------------------------------------------------------------------------------------------------------------------------------------------------------------------------------------------------------------------------------------------------------------------------------------------------------------------------------------------------------------------------------------------------------------------------------------------------------------------------------------------------------------------------------------------------------------------------------------------------------------------------------------------------------------------------------------------------------------------------------------------------------------------------------------------------------------------------------------------------------------------------------------------------------------------------------------------------------------------------------------------------------------------------------------------------------------------------------------------------------------------------------------------------------------------------------------------------------------------------------------------------------------------------------------------------------------------------------------------------------------------------------------------------------------------------------------------------------------------------------------------------------------------------|---------------------------------------------------------------------------------|-----------------|---------------------------------|-------------------------------------------|-----------------|---------------------------|---------|-----------------------------|
| Strategy (new 20 1) All against<br>Strategy (new 20 1) All against | Section Industry                                                                |                 |                                 | Plenning at Flawcraig Farm                | 1               | SOME                      | M48.92  | PARTNERSHIP                 |
| ALL GEORGE TO BE STITL VICTORIES.<br>PER DOTTET: PLANS AND                                                                                                                                                                                                                                                                                                                                                                                                                                                                                                                                                                                                                                                                                                                                                                                                                                                                                                                                                                                                                                                                                                                                                                                                                                                                                                                                                                                                                                                                                                                                                                                                                                                                                                                                                                                                                                                                                                                                                                                                                                                                                                                                                                                             | g Maint at Certael Maine    -<br>Uningsed Arabus    -                           |                 |                                 | Rait                                      |                 | 1:2500 & 1:25,000         | A3      | ARCHITECTS                  |
| THE EPOCHEE & COMMUNICATION OF THE POCKET PROPERTY PROPERTY OF THE POCKET PROPERTY OF THE POCKET PROPERTY OF THE POCKET PROPERTY OF THE POCKET PROPERTY PROPERT                                                                                                                         | r Adjund Addition                                                               |                 |                                 | Planning BG                               | 091<br>28/08/14 | исно. рим.нг.<br>4304 РОБ | MACACAM | THE INC. IN L. C. 10714 FOR |

#### **Directions:**

**From the west**: Exit the A90 at Inchmichael junction (signposted for Errol). Turn left and as you go round the exit road, take the first turn to the left onto a minor public road and travel along this road for around three quarters of a mile. At the crossroads turn right and Flawcraig is situated around half a mile along this road on the left (the top side of the road).

**From the East:** Exit the A90 at Inchmichael junction (signposted for Errol). Go over the dual carriageway and turn first left onto a minor public road and continue as per the description on the left.