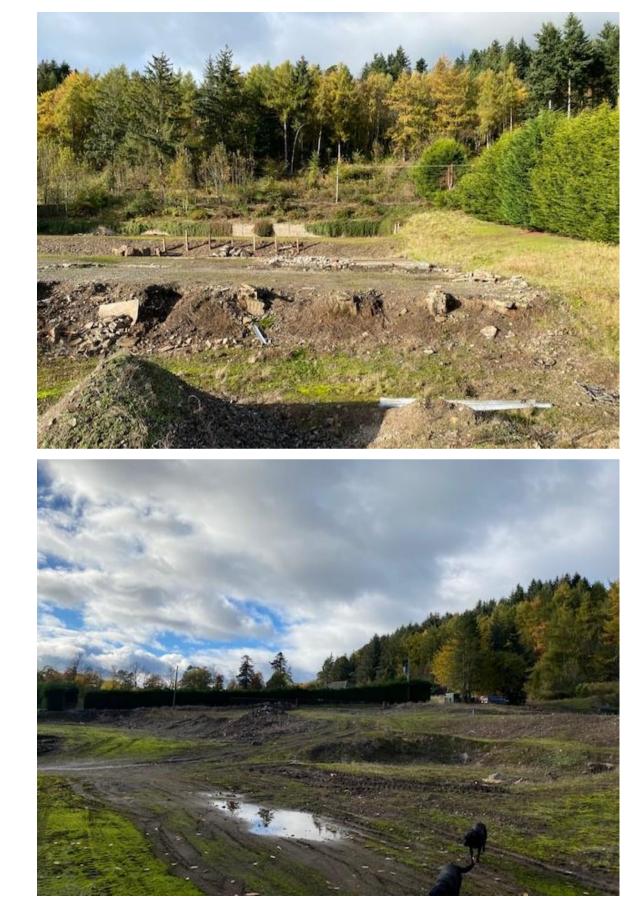

Residential development opportunity of 3.1 acres with full planning permission for 11 house plots. See Perth & Kinross Council planning ref: 14/01525/FLL

The site benefits from a south facing, sheltered and quiet location, close to the idyllic villages of Kinnaird (Inchture) and Rait. Whilst being a tranquil rural setting the site is still very much within easy commuting distance of Perth and Dundee. With an elevated position allowing views down the Carse of Gowrie and over the River Tay to the Lomond Hills in Fife. There have also been a number of other very successful developments carried out nearby, including ones at Charleston and Abernyte.

## Contamination

A contamination survey has been carried out by McGregor McMahon Consulting Engineers following oil leakage from a garage. The cost of treating this is being investigated.