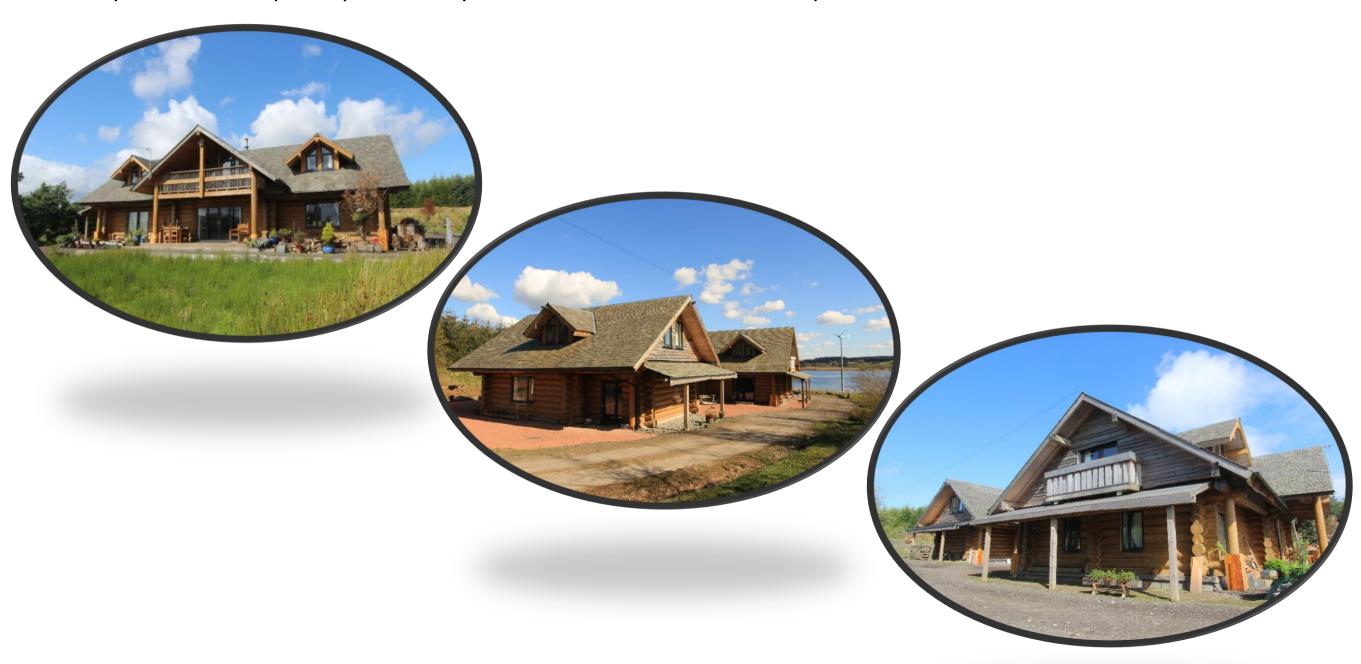

### Example of a Log House which may secure planning consent within the open countryside setting

These are photographs of a Latvian log house which has been imported and built at Eastfield farm. This is two log houses. They were made in Latvia and shipped to Britain on lorries and reassembled in a week. The land for sale is zoned in the local plan as open countryside and as such would likely secure planning consent for a managers house which could be occupied on a full time basis but normally you would need to apply for three other log houses as well or maybe two log houses and some pods. It has to be a business and the planners would normally put a condition on the auxiliary house that they can't be occupied by one family for more than 4 months in the year.