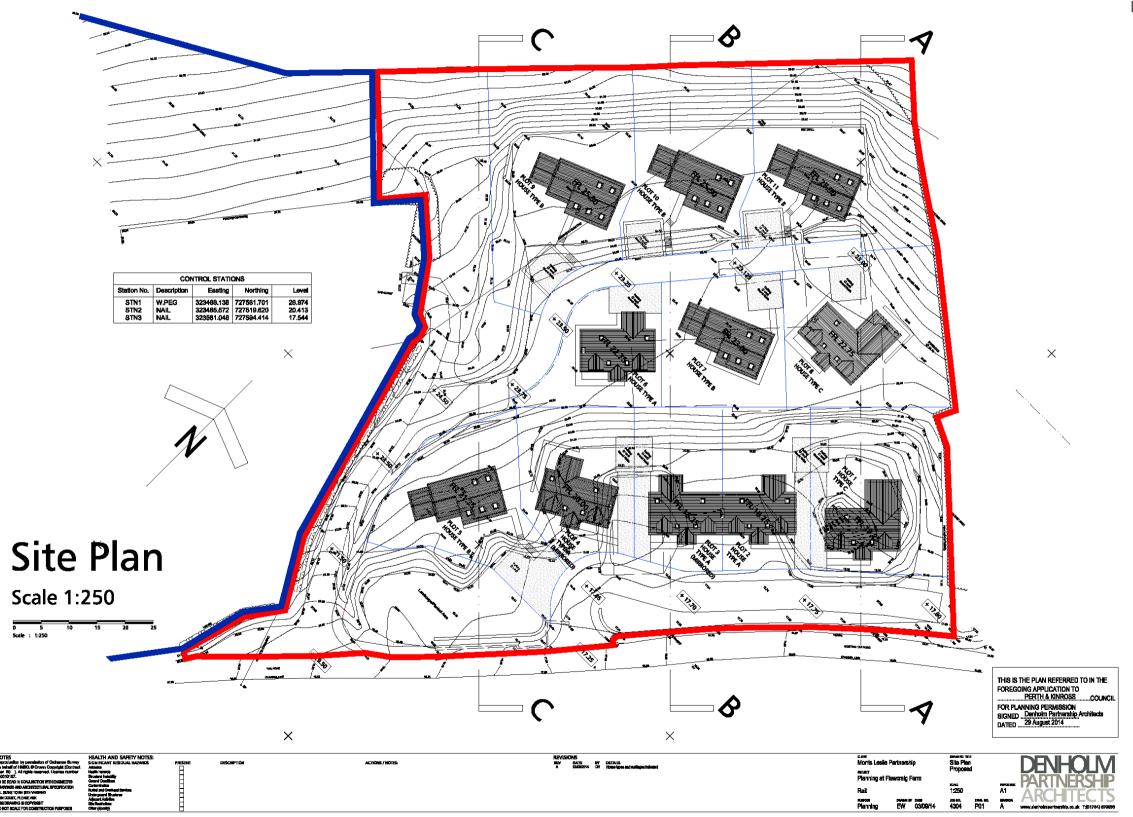

Residential development opportunity of 3.1 acres with full planning permission for 11 house plots. See Perth & Kinross Council planning ref: 14/01525/FLL

The site benefits from a south facing, sheltered and quiet location, close to the idyllic villages of Kinnaird (Inchture) and Rait. Whilst being a tranquil rural setting the site is still very much within easy commuting distance of Perth and Dundee. With an elevated position allowing views down the Carse of Gowrie and over the River Tay to the Lomond Hills in Fife. There have also been a number of other very successful developments carried out nearby, including ones at Charleston and Abernyte.

# **Proposed site plan for 11 houses**

L