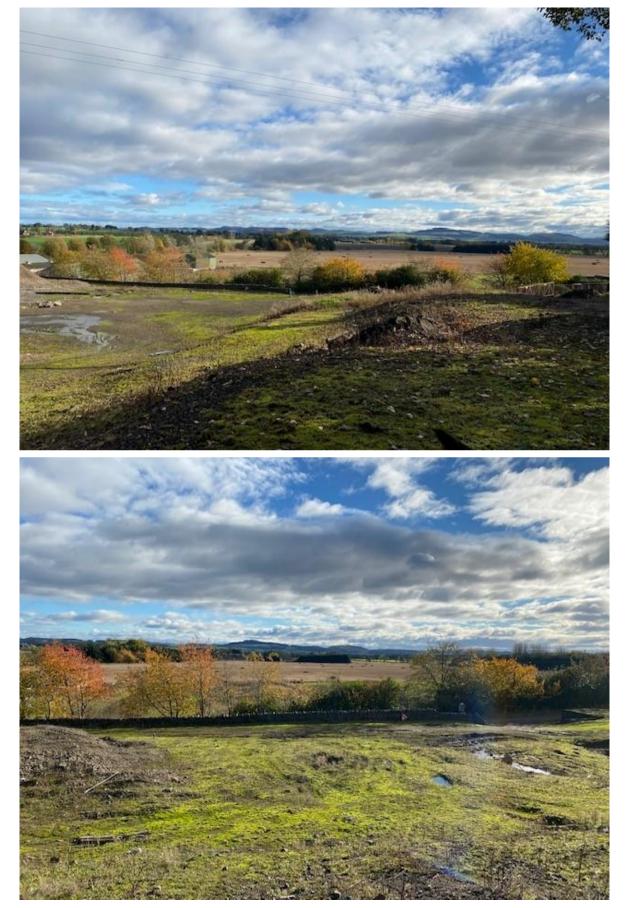

Residential development opportunity of 3.1 acres with full planning permission for 11 house plots. See Perth & Kinross Council planning ref: 14/01525/FLL

The site benefits from a south facing, sheltered and quiet location, close to the idyllic villages of Kinnaird (Inchture) and Rait. Whilst being a tranquil rural setting the site is still very much within easy commuting distance of Perth and Dundee. With an elevated position allowing views down the Carse of Gowrie and over the River Tay to the Lomond Hills in Fife. There have also been a number of other very successful developments carried out nearby, including ones at Charleston and Abernyte.