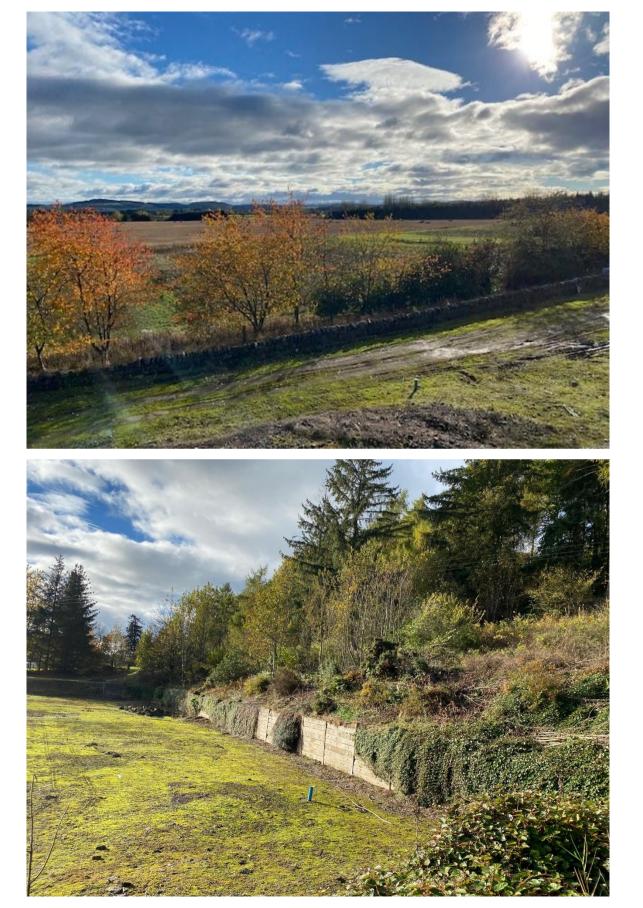

Residential development opportunity of 3.1 acres with full planning permission for 11 house plots. See Perth & Kinross Council planning ref: 14/01525/FLL

The site benefits from a south facing, sheltered and quiet location, close to the idyllic villages of Kinnaird (Inchture) and Rait. Whilst being a tranquil rural setting the site is still very much within easy commuting distance of Perth and Dundee. With an elevated position allowing views down the Carse of Gowrie and over the River Tay to the Lomond Hills in Fife. There have also been a number of other very successful developments carried out nearby, including ones at Charleston and Abernyte.