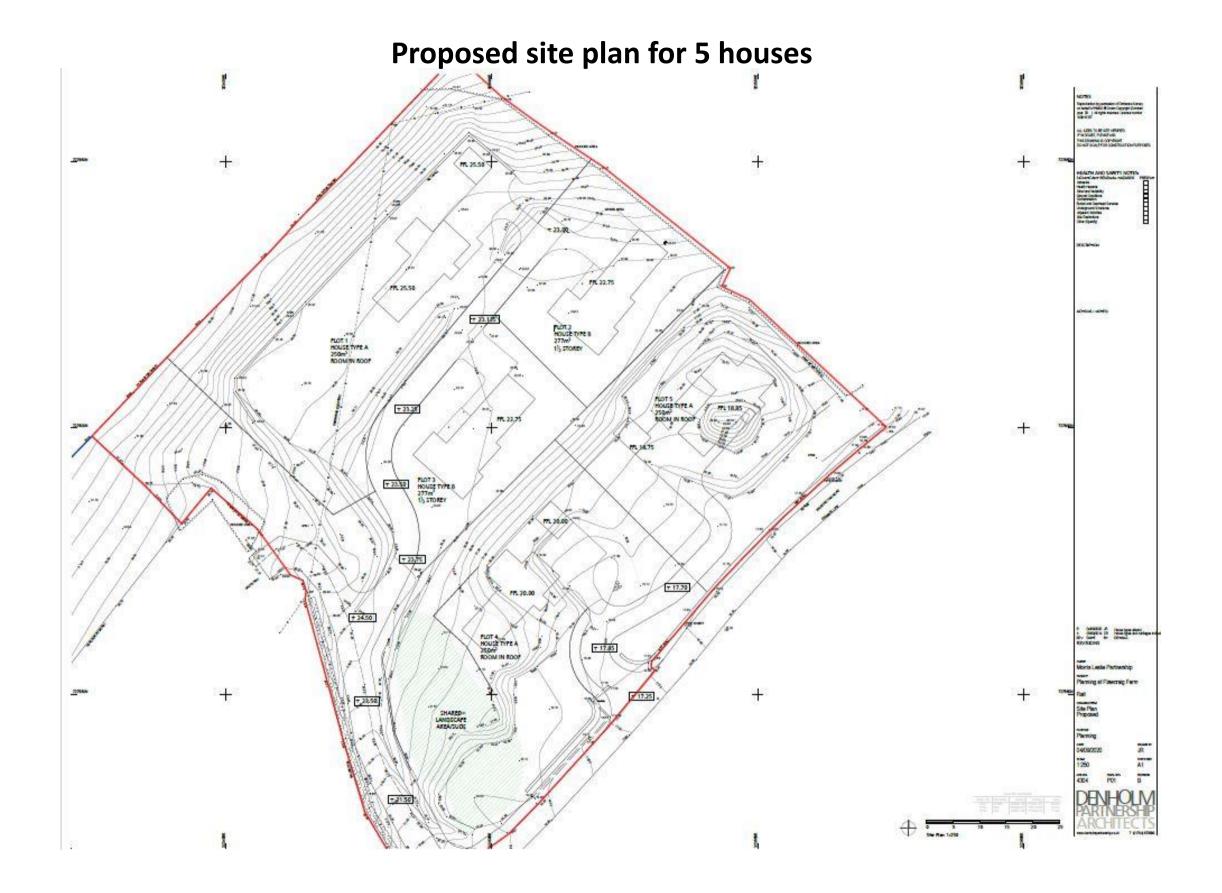

Offers Over £450,000 as a whole for a developer to service and build out Offers over £70,000 per plot if sold as 11 serviced plots Offers over £130,000 per plot if sold as 5 serviced plots

PrimeLocation