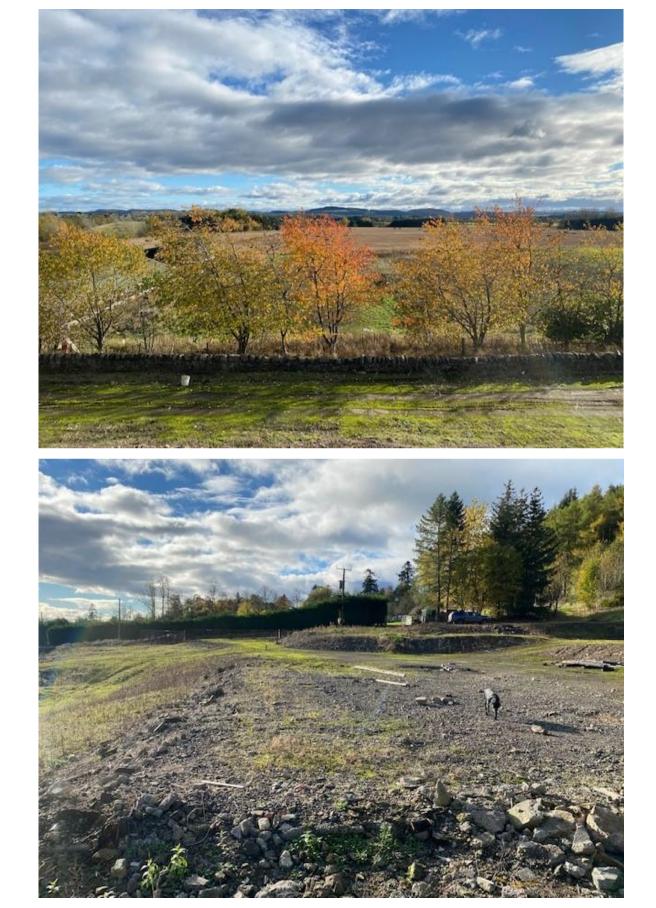

Residential development opportunity of 3.1 acres with full planning permission for 11 house plots. See Perth & Kinross Council planning ref: 14/01525/FLL

The site benefits from a south facing, sheltered and quiet location, close to the idyllic villages of Kinnaird (Inchture) and Rait. Whilst being a tranquil rural setting the site is still very much within easy commuting distance of Perth and Dundee. With an elevated position allowing views down the Carse of Gowrie and over the River Tay to the Lomond Hills in Fife. There have also been a number of other very successful developments carried out nearby, including ones at Charleston and Abernyte.