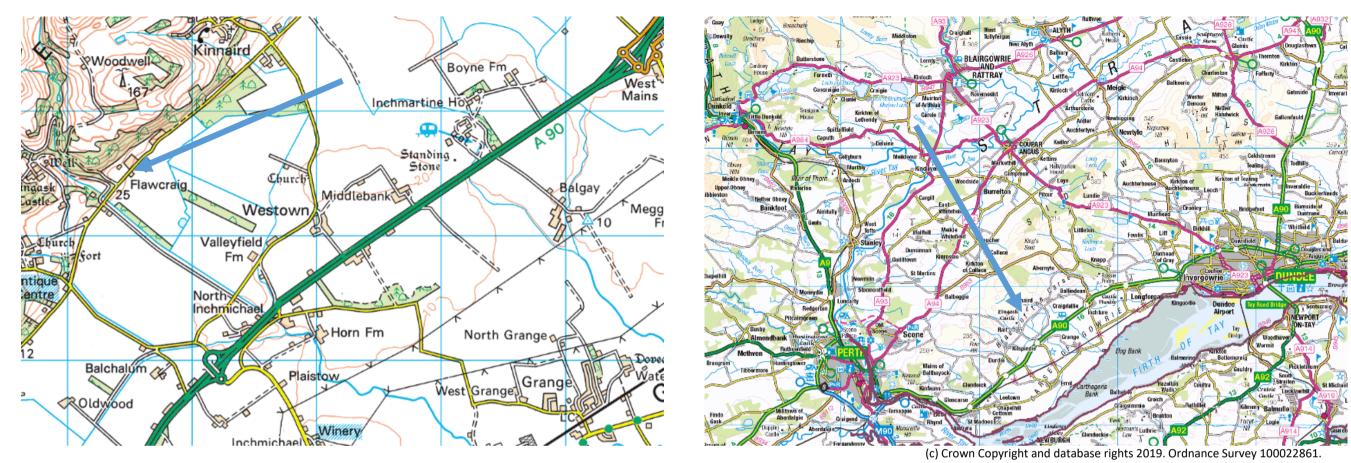

# Location plan

Valeyfield Lagran THIS IS THE PLAN REFERRED TO IN THE FOREGOING APPLICATION TO PERTH & KINROSS .....COUNCIL FOR PLANNING PERMISSION SKINED Denholm Partnership Architects 29 August 2014 

33

Classi<sup>®</sup> roma oti

| Republic by probability of the Control Control (Control Control (Control (Contro) (Contro) (C | ACTICAL AUTOR REY GADE BY BETALLS | Morrie Leslis Partnenhip<br>reser         | Location Plana                |                                  |
|--------------------------------------------------------------------------------------------------------------------------------------------------------------------------------------------------------------------------------------------------------------------------------------------------------------------------------------------------------------------------------------------------------------------------------------------------------------------------------------------------------------------------------------------------------------------------------------------------------------------------------------------------------------------------------------------------------------------------------------------------------------------------------------------------------------------------------------------------------------------------------------------------------------------------------------------------------------------------------------------------------------------------------------------------------------------------------------------------------------------------------------------------------------------------------------------------------------------------------------------------------------------------------------------------------------------------------------------------------------------------------------------------------------------------------------------------------------------------------------------------------------------------------------------------------------------------------------------------------------------------------------------------------------------------------------------------------------------------------------------------------------------------------------------------------------------------------------------------------------------------------------------------------------------------------------------------------------------------------------------------------------------------------------------------------------------------------------------------------------------------------|-----------------------------------|-------------------------------------------|-------------------------------|----------------------------------|
| Stadayi yar 19 J. Ji iyik Baningi tabihir                                                                                                                                                                                                                                                                                                                                                                                                                                                                                                                                                                                                                                                                                                                                                                                                                                                                                                                                                                                                                                                                                                                                                                                                                                                                                                                                                                                                                                                                                                                                                                                                                                                                                                                                                                                                                                                                                                                                                                                                                                                                                      |                                   | Plenning at Flowcraig Ferm                | SCALE                         | NTERS PARTNERSHIP                |
| ALL (1999) TO BE ATTENDED TO A CANADA STATE STATE AND A CANADA                                                                                                                                                                                                                                             |                                   | Rait                                      | 1:2500 & 1:25,000             |                                  |
| Trait proventi di Correctore - Adjanta Attiliana                                                                                                                                                                                                                                                                                                                                                                                                                                                                                                                                                                                                                                                                                                                                                                                                                                                                                                                                                                                                                                                                                                                                                                                                                                                                                                                                                                                                                                                                                                                                                                                                                                                                                                                                                                                                                                                                                                                                                                                                                                                                               |                                   | namos cavan av oven<br>Planning BG 28/08/ | ловно. рим.нс.<br>14 4304 РОб | New York Contraction Contraction |

#### **Directions:**

**From the west**: Exit the A90 at Inchmichael junction (signposted for Errol). Turn left and as you go round the exit road, take the first turn to the left onto a minor public road and travel along this road for around three quarters of a mile. At the crossroads turn right and Flawcraig is situated around half a mile along this road on the left (the top side of the road).

**From the East:** Exit the A90 at Inchmichael junction (signposted for Errol). Go over the dual carriageway and turn first left onto a minor public road and continue as per the description on the left.