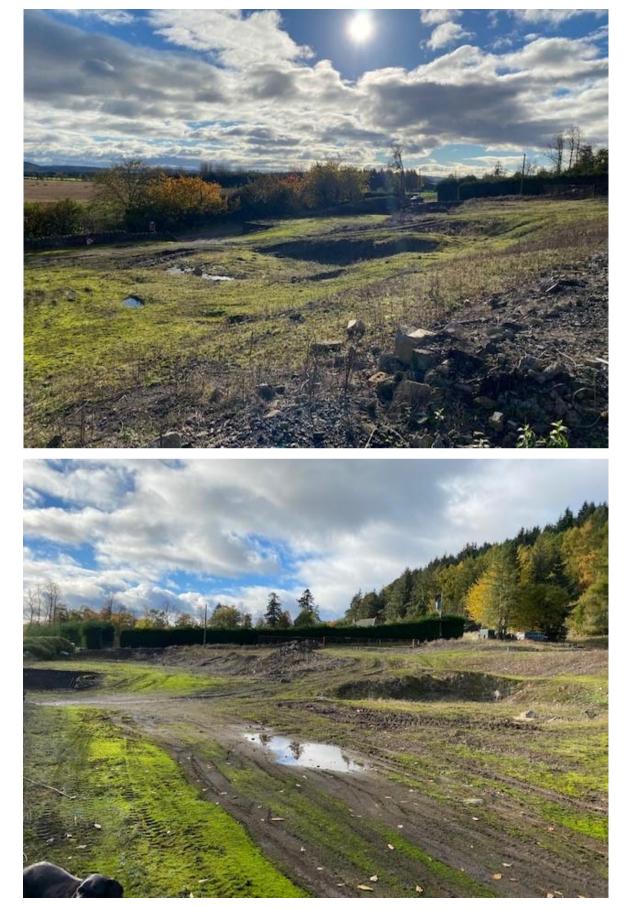

Residential development opportunity of 3.1 acres with full planning permission for 11 house plots. See Perth & Kinross Council planning ref: 14/01525/FLL

The site benefits from a south facing, sheltered and quiet location, close to the idyllic villages of Kinnaird (Inchture) and Rait. Whilst being a tranquil rural setting the site is still very much within easy commuting distance of Perth and Dundee. With an elevated position allowing views down the Carse of Gowrie and over the River Tay to the Lomond Hills in Fife. There have also been a number of other very successful developments carried out nearby, including ones at Charleston and Abernyte.

## Contamination

A contamination survey has been carried out by McGregor McMahon Consulting Engineers following oil leakage from a garage. The cost of treating this is being investigated.