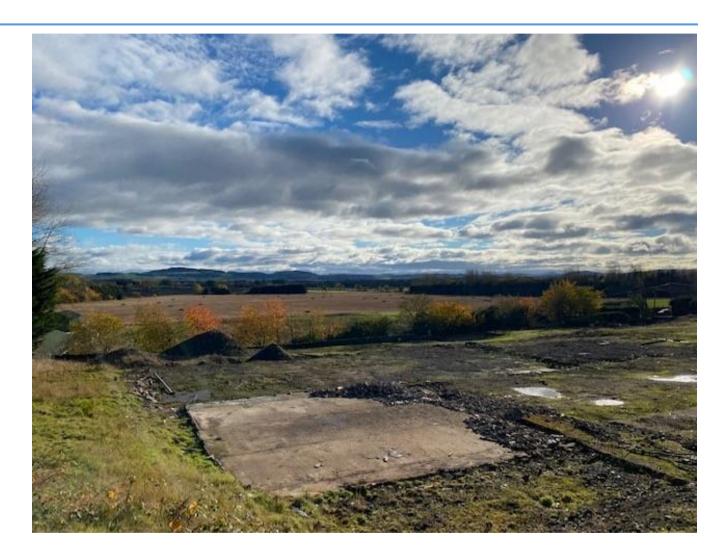

Residential development opportunity of 3.1 acres with full planning permission for 11 house plots. See Perth & Kinross Council planning ref: 14/01525/FLL

The site benefits from a south facing, sheltered and quiet location, close to the idyllic villages of Kinnaird (Inchture) and Rait. Whilst being a tranquil rural setting the site is still very much within easy commuting distance of Perth and Dundee. With an elevated position allowing views down the Carse of Gowrie and over the River Tay to the Lomond Hills in Fife. There have also been a number of other very successful developments carried out nearby, including ones at Charleston and Abernyte.