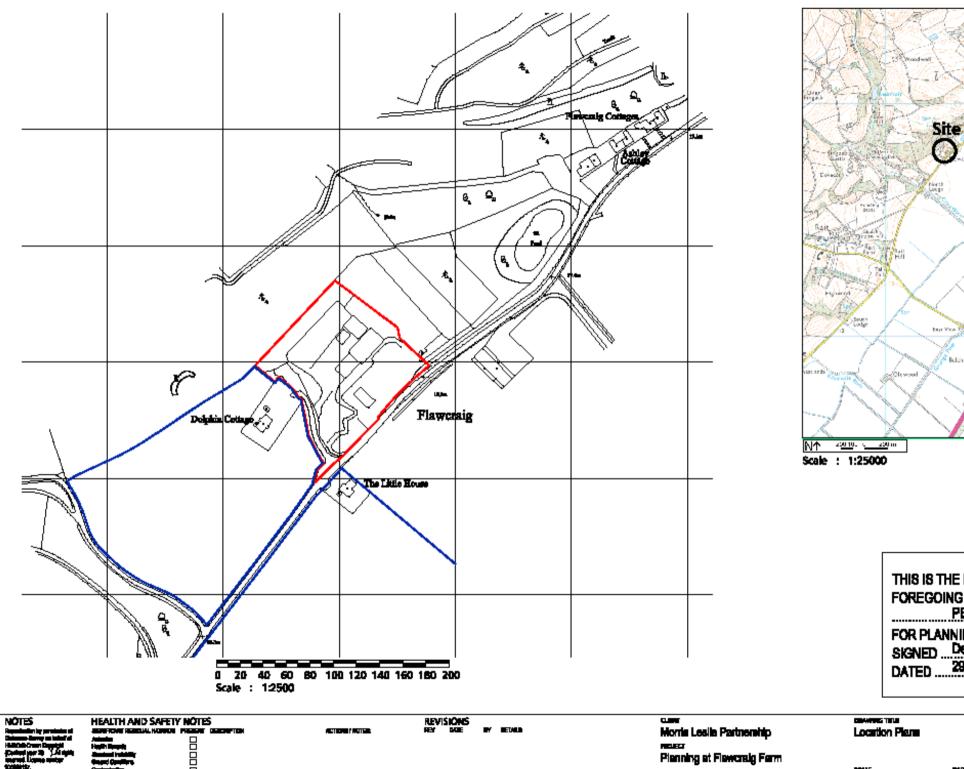

# Location plan

Valeyfield Lagran THIS IS THE PLAN REFERRED TO IN THE FOREGOING APPLICATION TO PERTH & KINROSS .....COUNCIL FOR PLANNING PERMISSION SKINED Denholm Partnership Architects 29 August 2014 

#### **Directions:**

**From the west**: Exit the A90 at Inchmichael junction (signposted for Errol). Turn left and as you go round the exit road, take the first turn to the left onto a minor public road and travel along this road for around three quarters of a mile. At the crossroads turn right and Flawcraig is situated around half a mile along this road on the left (the top side of the road).

**From the East:** Exit the A90 at Inchmichael junction (signposted for Errol). Go over the dual carriageway and turn first left onto a minor public road and continue as per the description on the left.